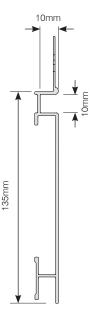

# SM135 | 135mm Shadowmax Skirting

The SM135 profile has been designed to give perfect parallel lines and reduce installation time where a 10mm shadowline is required. The aluminium skirting is used to achieve a modern and contemporary appearance.

- Creates a resilient aluminium skirting with a 10mm shadowline that is flush to the wall.
- · Meets the challenges that existing metal shadowline trims can't fulfil.
- · Gives a consistent line that is straight and true.
- Simple and easy installation.
- System includes: External corner joiners, straight joiners for sections longer than 4800mm and stud clips to secure base firmly.
- Improved end result.
- · Chromated to provide key for surface painting.
- Designed to compliment the ShadowMax Jamb.

| Section | Mill Finish (Chromated)<br>Available Length (m) |
|---------|-------------------------------------------------|
| SM135   | 4.8                                             |