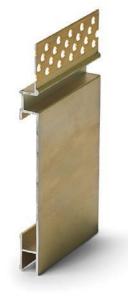

# SM135 | 135mm Shadowmax Skirting

The SM135 profile has been designed to give perfect parallel lines and reduce installation time where a 10mm shadowline is required. The aluminium skirting is used to achieve a modern and contemporary appearance.

- Creates a resilient aluminium skirting with a 10mm shadowline that is flush to the wall.
- · Meets the challenges that existing metal shadowline trims can't fulfil.
- · Gives a consistent line that is straight and true.
- Simple and easy installation.
- System includes: External corner joiners, straight joiners for sections longer than 4800mm and stud clips to secure base firmly.
- Improved end result.
- · Chromated to provide key for surface painting.
- Designed to compliment the ShadowMax Jamb.