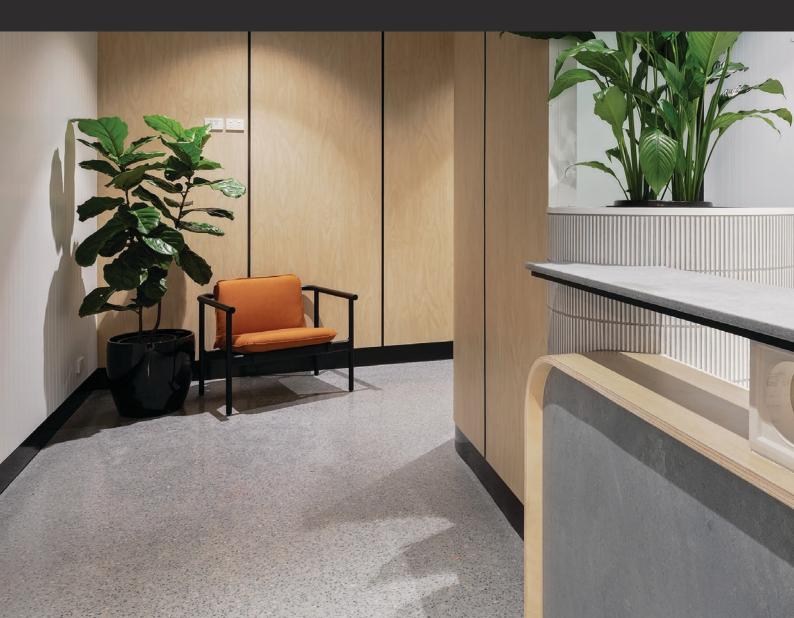

# Adding style and durability, Metinno Aluminium Skirting maintains a quality finish.

The aluminium skirting range ensures quality is achieved and maintained throughout all spaces, right down to small details. With a variety of finishes to select from, the skirting is available in two standard heights but can be cut down or guillotined to a desired size.

# Sturdy skirting to suit any office condition

The selections of Metinno Aluminium Skirting profiles have great durability in high-traffic areas while maintaining a quality finish. The range facilitates a durable finish to protect walls and provides an aesthetically pleasing finish line between wall coatings and floor finishes. Available in natural anodised, brushed aluminium or powder coated finishes.