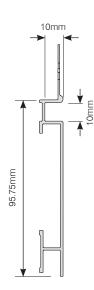

# SM95 | 95mm Shadowmax Skirting

The SM95 profile has been designed to give perfect parallel lines and reduce installation time where a 10mm shadowline is required. The aluminium skirting is used to achieve a modern and contemporary appearance.

- Creates a resilient aluminium skirting with a 10mm shadowline that is flush to the wall.
- · Meets the challenges that existing metal shadowline trims can't fulfil.
- · Gives a consistent line that is straight and true.
- · Simple and easy installation.
- System includes: External corner joiners, straight joiners for sections longer than 4800mm and stud clips to secure base firmly.
- Improved end result.
- · Chromated to provide key for surface painting.
- Designed to compliment the ShadowMax Jamb.