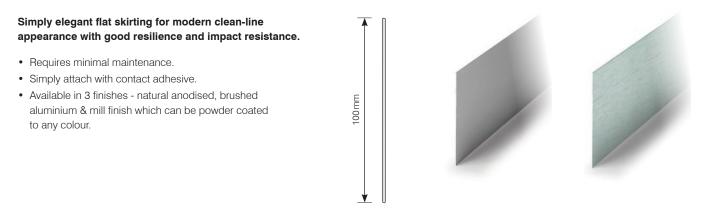

# Adhesive Fix

Simply elegant flat skirting for modern clean-line appearance with good resilience and impact resistance.

# 1027 Aluminium Skirting Adhesive Fix ISOmm Simply elegant flat skirting for modern clean line appearance with good resilience and impact resistance. Requires minimal maintenance. Simply attach with contact adhesive. Can be powder coated.