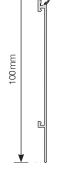

## 1025 | Aluminium Skirting Screw Fix 100mm

Contemporary skirting with recessed pocket for screw installation that is then concealed by grey or black cover strip in vinyl.

- Very robust because of recessed pocket.
- Easy screw attachment into studs.
- Black infill strip creates attractive feature & conceals fixings.
- Grey infill strip option for minimalist effect.
- Available in mill finish and natural anodised.
- · Corner posts assist in easy installation.

| Section | Natural Anodised<br>Available Length (m) | Mill Finish<br>Available Length (m) | Connects With     |
|---------|------------------------------------------|-------------------------------------|-------------------|
| 1025    | 3.6                                      | 3.6                                 | SC100, SCTG, SCTB |