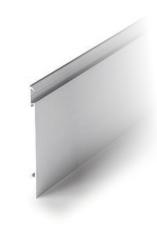

# Adding style and durability, Metinno Aluminium Skirting maintains a quality finish.

The aluminium skirting range ensures quality is achieved and maintained throughout all spaces, right down to small details. With a variety of finishes to select from, the skirting is available in two standard heights but can be cut down or guillotined to a desired size.

# Sturdy skirting to suit any office condition

The selections of Metinno Aluminium Skirting profiles have great durability in high-traffic areas while maintaining a quality finish. The range facilitates a durable finish to protect walls and provides an aesthetically pleasing finish line between wall coatings and floor finishes. Available in natural anodised, brushed aluminium or powder coated finishes.