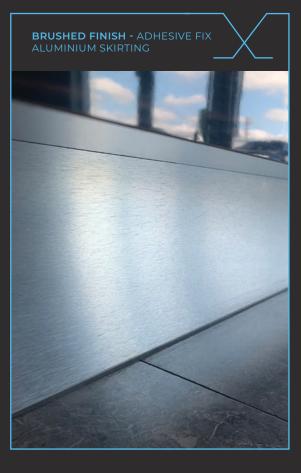

# Adhesive Fix

Simply elegant flat skirting for modern clean-line appearance with good resilience and impact resistance.

# 1027 Aluminium Skirting Adhesive Fix ISOmm Simply elegant flat skirting for modern clean line appearance with good resilience and impact resistance. Requires minimal maintenance. Simply attach with contact adhesive. Can be powder coated.