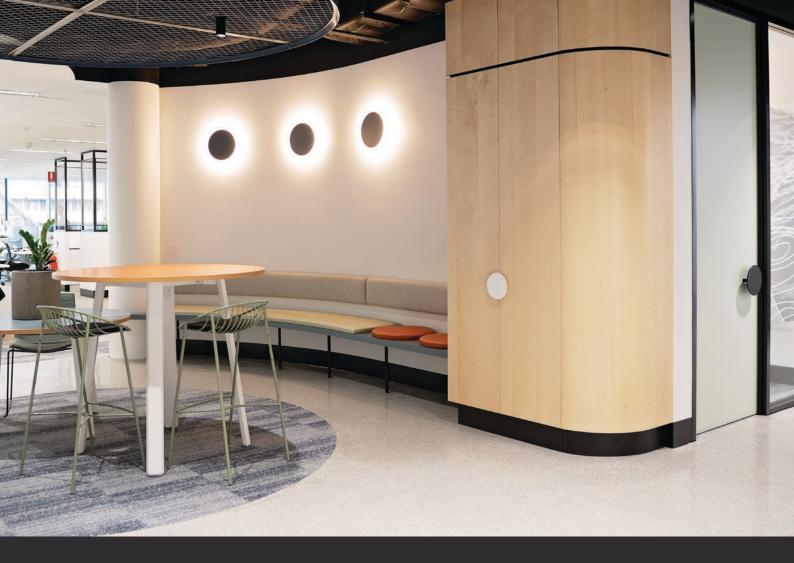

# Adding style and durability, Metinno Aluminium Skirting maintains a quality finish.

The aluminium skirting range ensures quality is achieved and maintained throughout all spaces, right down to small details. With a variety of finishes to select from, the skirting is available in two standard heights but can be cut down or guillotined to a desired size.

# Sturdy skirting to suit any office condition

The selections of Metinno Aluminium Skirting profiles have great durability in high-traffic areas while maintaining a quality finish. The range facilitates a durable finish to protect walls and provides an aesthetically pleasing finish line between wall coatings and floor finishes. Available in natural anodised, brushed aluminium or powder coated finishes.