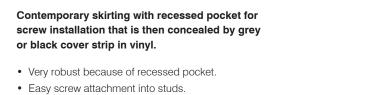

### **Screw Fix**

Contemporary skirting with recessed pocket for screw installation that is then concealed by grey or black cover strip in vinyl.

## 1025 | Aluminium Skirting Screw Fix 100mm

Contemporary skirting with recessed pocket for screw installation that is then concealed by grey or black cover strip in vinyl.

- Very robust because of recessed pocket.
- Easy screw attachment into studs.
- Black infill strip creates attractive feature & conceals fixings.
- Grey infill strip option for minimalist effect.
- Available in mill finish and natural anodised.
- · Corner posts assist in easy installation.