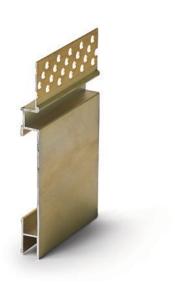

# SM135 | 135mm Shadowmax Skirting

The SM135 profile has been designed to give perfect parallel lines and reduce installation time where a 10mm shadowline is required. The aluminium skirting is used to achieve a modern and contemporary appearance.

- Creates a resilient aluminium skirting with a 10mm shadowline that is flush to the wall.
- · Meets the challenges that existing metal shadowline trims can't fulfil.
- · Gives a consistent line that is straight and true.
- Simple and easy installation.
- System includes: External corner joiners, straight joiners for sections longer than 4800mm and stud clips to secure base firmly.
- Improved end result.
- · Chromated to provide key for surface painting.
- Designed to compliment the ShadowMax Jamb.