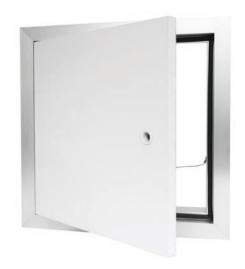

#### **Features and Benefits:**

- · Premium sound reducing design.
- 16mm high density moisture resistant door.
- · Fully welded aluminium construction.
- · Ideal for walls, ceilings and service shafts.
- · Square drive lock for security.
- · Adjustable cabinet hinge.
- · Thread inserts for independent suspension.
- · Quick release safety chain.

# Subtly frame or completely conceal a sturdy, secure access point

Achieving a high acoustic rating of RW32, the Metinno Access Panels have a rigid welded-aluminium construction and are finished with a 16mm galvanised steel-lined door which is high density moisture resistant, making them a perfect solution for any high-humidity space.

High quality components have been utilised right down to smaller design features like side fixing clips, rubber seals contributing to the acoustic requirements and square drive key lock and safety chain for increased security requirements. Metinno Access Panels are available in a flanged or set bead finish across a variety of standard sizes and have integrated threaded screw holes enabling independent installation points perfect for suspended ceilings.