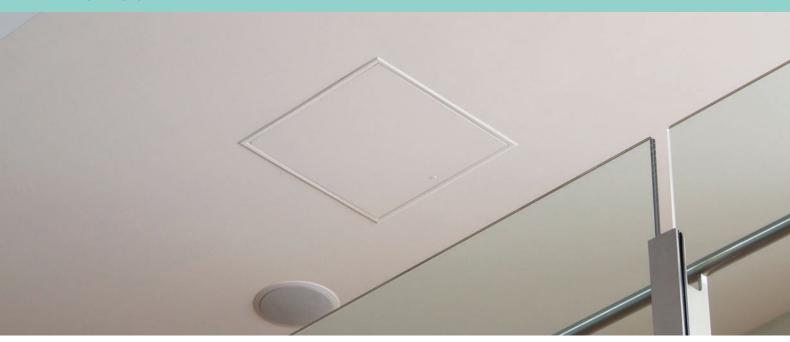

# Subtly frame or completely conceal a sturdy, secure access point

Achieving a high acoustic rating of RW32, the Metinno Access Panels have a rigid welded-aluminium construction and are finished with a 16mm galvanised steel-lined door which is high density moisture resistant, making them a perfect solution for any high-humidity space.

#### **Set Bead Access Panel**

Flush with the ceiling or wall, achieve visible perfection with a seamless finish throughout your project.