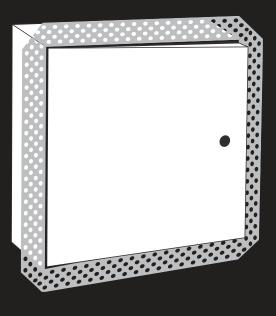

#### **Set Bead Access Panel**

Flush with the ceiling or wall, achieve visible perfection with a seamless finish throughout your project.

#### **Premium Set Bead Access Panel**

- Installed to be plastered flush with the ceiling or wall for a seamless finish.
- Lock for security.
- Sound reducing design.
- Range of sizes available.

| Code     | Available Size (mm) |
|----------|---------------------|
| PAP300SB | 300 x 300           |
| PAP450SB | 450 x 450           |
| PAP530SB | 530 x 530           |