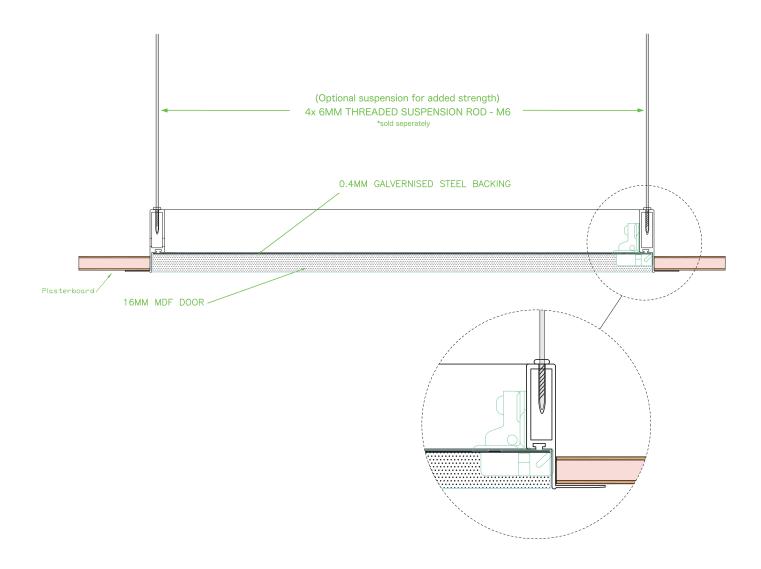

l**

- Framed access point for walls, ceilings and service shafts.
- · Lock for security.
- · Sound reducing design.
- Range of sizes available.

| Code    | Available Size (mm) |
|---------|---------------------|
| PAP300F | 300 x 300           |
| PAP450F | 450 x 450           |
| PAP530F | 530 x 530           |



#### **Premium Set Bead Access Panel**

- Installed to be plastered flush with the ceiling or wall for a seamless finish.
- Lock for security.
- Sound reducing design.
- Range of sizes available.

| Code     | Available Size (mm) |
|----------|---------------------|
| PAP300SB | 300 x 300           |
| PAP450SB | 450 x 450           |
| PAP530SB | 530 x 530           |



**216 METINNO**° 08 8292 5000

## Construction & Installation | Metinno Flanged & Set Bead Access Panels