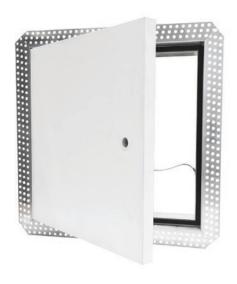

# **Access Panels**

The Metinno range of set bead and flanged access panels have been designed and rigorously tested to meet the requirements of the Building Code standards for both domestic and commercial applications within Australia and New Zealand. Suitable for internal installation in both stud and masonry walls, suspended ceilings and service shafts, Metinno Access Panels are constructed with quality components within its premium sound reduction design.

#### **Features and Benefits:**

- · Premium sound reducing design.
- 16mm high density moisture resistant door.
- · Fully welded aluminium construction.
- · Ideal for walls, ceilings and service shafts.
- · Square drive lock for security.
- · Adjustable cabinet hinge.
- · Thread inserts for independent suspension.
- · Quick release safety chain.

# Subtly frame or completely conceal a sturdy, secure access point

Achieving a high acoustic rating of RW32, the Metinno Access Panels have a rigid welded-aluminium construction and are finished with a 16mm galvanised steel-lined door which is high density moisture resistant, making them a perfect solution for any high-humidity space.

High quality components have been utilised right down to smaller design features like side fixing clips, rubber seals contributing to the acoustic requirements and square drive key lock and safety chain for increased security requirements. Metinno Access Panels are available in a flanged or set bead finish across a variety of standard sizes and have integrated threaded screw holes enabling independent installation points perfect for suspended ceilings.