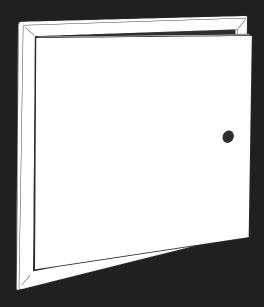

## **Flanged Access Panel**

Features a thin, visible frame that is fast to install. Avoid extra install steps and achieve a tidy finish.

#### **Premium Flanged Access Panel**

- Framed access point for walls, ceilings and service shafts.
- · Lock for security.
- · Sound reducing design.
- Range of sizes available.

| Code    | Available Size (mm) |
|---------|---------------------|
| PAP300F | 300 x 300           |
| PAP450F | 450 x 450           |
| PAP530F | 530 x 530           |