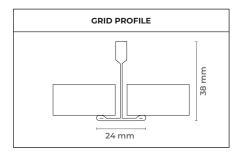

### METINNO CLIQ® GRID

### SPECIFICATION DETAILS

### **Edge Detail Trim**

1200x600 & 600x600 mm

**Weight** +/- 6.9 kg/m²