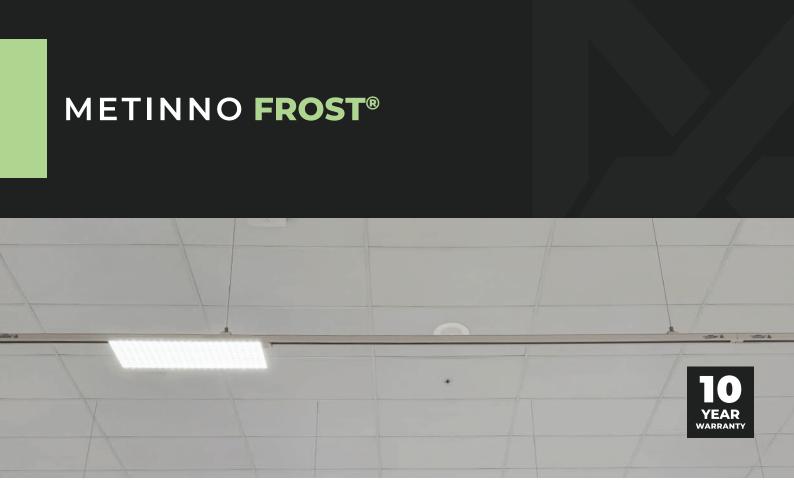

## **Features and Benefits**

- > Metinno Frost® Ceiling Tiles are produced from an incombustible gypsum core faced with paper lining material on both sides. The gypsum panels are produced from gypsum plaster – a naturally occurring material that is free from any harmful substances and is not a health hazard.
- > Machine laminated with decorative easy to clean Vinyl (Polyvinyl chloride) material on the exposed surface with strong adhesive that will not peel off easily and will provide an excellent water vapor barrier in high humidity areas apart from fulfilling its aesthetic appeal.
- > Appraised for use as a general suspended ceiling tile for use on suspended metal systems.
- > Has sealed edges
- > Comes with a 10-year Warranty

**10-Year Warranty**Qualifying conditions:

- Components are installed in dry, non-corrosive, internal locations; and
  Materials to be installed in accordance with manufacturers' recommendations.

For full Warranty conditions, please refer to clause 10 of our Terms & Conditions.