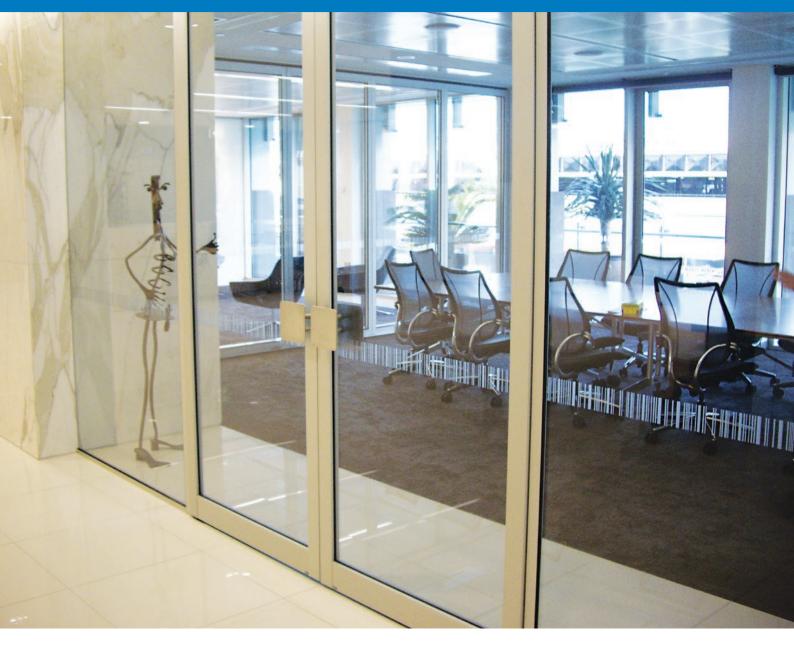

## Aluminium Hinged Door Systems

Manufactured with durable components to achieve strength, Metinno Aluminium Hinged Door Systems are low maintenance while achieving high performance in high-traffic areas. Available to suit a wide variety of applications, hinged doors are designed and customised to suit a range of project requirements.

In addition to ensuring reliable performance throughout heavy-use within commercial areas, Metinno Aluminium Hinged Door Systems deliver a contemporary look to interior spaces.

# Popular for it's customisation & seamless integration

The Metinno 6000 system aluminium hinged door has been designed and is custom-manufactured to suit your specifications and requirements for a modern look and feel.