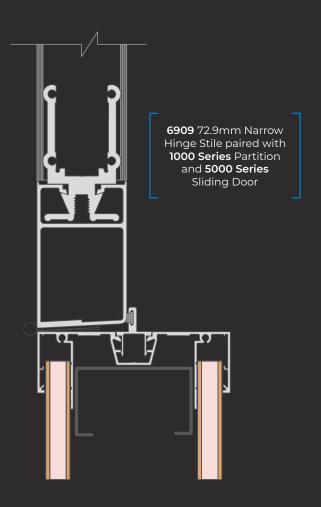

#### 6909 | 72.9mm Narrow Hinge Stile

- Hinge stile for Metinno Narrow Stile doors.
- Reinforced for the hinge screws.

| Section | Natural Anodised<br>Available Length (m) | Mill Finish<br>Available Length (m) | Connects With |
|---------|------------------------------------------|-------------------------------------|---------------|
| 6909    | 3.1                                      | -                                   | 5064          |