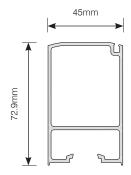

#### 6909 | 72.9mm Narrow Hinge Stile

- Hinge stile for Metinno Narrow Stile doors.
- Reinforced for the hinge screws.

| Section | Natural Anodised<br>Available Length (m) | Mill Finish<br>Available Length (m) | Connects With |
|---------|------------------------------------------|-------------------------------------|---------------|
| 6909    | 3.1                                      | -                                   | 5064          |

#### 6910 | 72.9mm Narrow Lock Stile

- Lock stile for Metinno Narrow Stile doors.
- Section designed to take Schlegel seal to frame.

| Section | Natural Anodised<br>Available Length (m) | Mill Finish<br>Available Length (m) | Connects With |
|---------|------------------------------------------|-------------------------------------|---------------|
| 6910    | 3.1                                      | -                                   | 5064          |