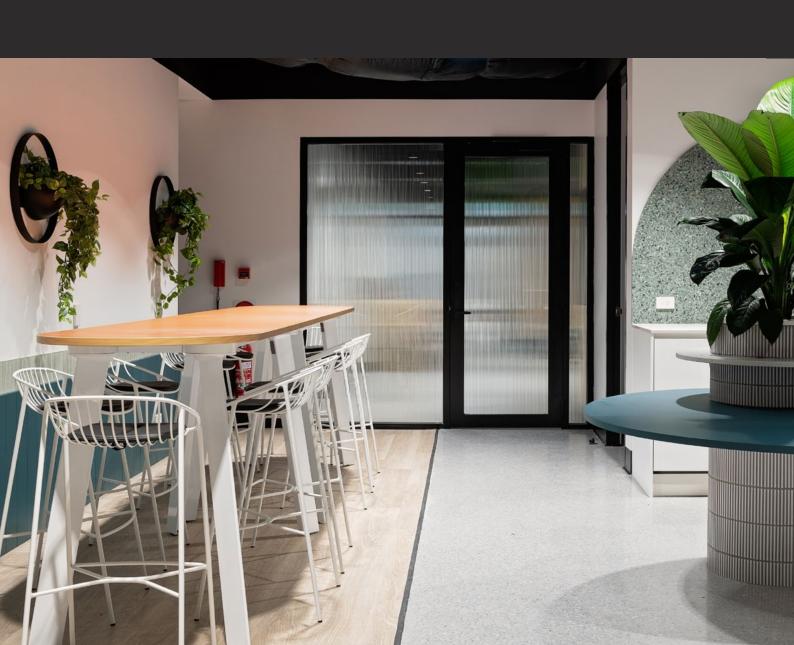

# Popular for it's customisation & seamless integration

The Metinno 6000 system aluminium hinged door has been designed and is custom-manufactured to suit your specifications and requirements for a modern look and feel.

It focuses on the same sharp lines and small radii that are achieved in the Metinno 5000 system design. The Metinno 6000 system integrates seamlessly with other Metinno partition suites giving designers the ability to maintain a consistent architectural look throughout all door and partition applications.

It works with almost any door hardware and can be manufactured to suit a standard swinging door keylock or an automatic door opening system with an electric strike. Achieve the desired look by selecting a natural anodised or mill finish that can also be powder coated to any colour.