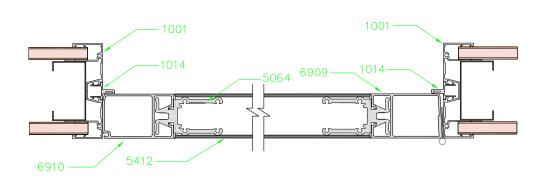

#### 6909 | 72.9mm Narrow Hinge Stile

- Hinge stile for Metinno Narrow Stile doors.
- Reinforced for the hinge screws.

| Section | Natural Anodised<br>Available Length (m) | Mill Finish<br>Available Length (m) | Connects With |
|---------|------------------------------------------|-------------------------------------|---------------|
| 6909    | 3.1                                      | -                                   | 5064          |

#### 6910 | 72.9mm Narrow Lock Stile

- Lock stile for Metinno Narrow Stile doors.
- Section designed to take Schlegel seal to frame.

| Section | Natural Anodised<br>Available Length (m) | Mill Finish<br>Available Length (m) | Connects With |
|---------|------------------------------------------|-------------------------------------|---------------|
| 6910    | 3.1                                      | -                                   | 5064          |

#### 5412 Door Rail

 This section is designed to accept the 5413 Acoustic Bottom Seal Adaptor for sliding and hinged doors.

| Section | Natural Anodised<br>Available Length (m) | Mill Finish<br>Available Length (m) | Connects With                       |
|---------|------------------------------------------|-------------------------------------|-------------------------------------|
| 5412    | 2.8, 6.5                                 | 2.8, 6.5                            | 5413 , 5414, 6002, 6003, 6909, 6910 |

#### 5064 | Easygrip Door Spiggot

- Connects door intersections rigidly.
- Used in conjunction with 5062, 5063, 6002 and 6003 Door Stiles.

| Section | Available Finish | Connects With                      |
|---------|------------------|------------------------------------|
| 5064    | 5064 Mill Finish | 5062, 5063, 6002, 6003, 6009, 6910 |

#### Detail 2 | Horizontal Section of Aluminium Hinge Door and Frame

Wide Stile Hinged Door and Frame

Narrow Stile Hinged Door and Frame