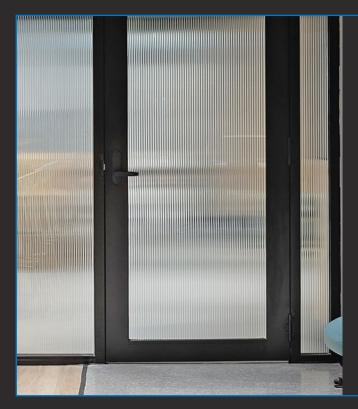

#### **ALUMINIUM HINGED DOOR SYSTEM**

#### 6002 | 112mm Wide Hinge Stile

- Hinge stile for Metinno Wide Stile doors.
- Reinforced for the hinge screws.

| Section | Natural Anodised<br>Available Length (m) | Mill Finish<br>Available Length (m) | Connects With |
|---------|------------------------------------------|-------------------------------------|---------------|
| 6002    | 2.8                                      | 2.8                                 | 5064          |

#### 6003 | 112mm Wide Lock Stile

- Lock stile for Metinno Wide Stile doors.
- Section designed to take Schlegel seal to frame.

| Section | Natural Anodised<br>Available Length (m) | Mill Finish<br>Available Length (m) | Connects With |
|---------|------------------------------------------|-------------------------------------|---------------|
| 6003    | 2.8                                      | 2.8                                 | 5064          |