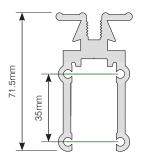

#### 6002 | 112mm Wide Hinge Stile

- Hinge stile for Metinno Wide Stile doors.
- Reinforced for the hinge screws.

| Section | Natural Anodised<br>Available Length (m) | Mill Finish<br>Available Length (m) | Connects With |
|---------|------------------------------------------|-------------------------------------|---------------|
| 6002    | 2.8                                      | 2.8                                 | 5064          |

#### 6003 | 112mm Wide Lock Stile

- Lock stile for Metinno Wide Stile doors.
- Section designed to take Schlegel seal to frame.

| Section | Natural Anodised<br>Available Length (m) | Mill Finish<br>Available Length (m) | Connects With |
|---------|------------------------------------------|-------------------------------------|---------------|
| 6003    | 2.8                                      | 2.8                                 | 5064          |