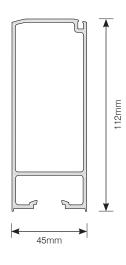

#### 6002 | 112mm Wide Hinge Stile

- Hinge stile for Metinno Wide Stile doors.
- Reinforced for the hinge screws.

| Section | Natural Anodised<br>Available Length (m) | Mill Finish<br>Available Length (m) | Connects With |
|---------|------------------------------------------|-------------------------------------|---------------|
| 6002    | 2.8                                      | 2.8                                 | 5064          |

#### 6003 | 112mm Wide Lock Stile

- Lock stile for Metinno Wide Stile doors.
- Section designed to take Schlegel seal to frame.

| Section | Natural Anodised<br>Available Length (m) | Mill Finish<br>Available Length (m) | Connects With |
|---------|------------------------------------------|-------------------------------------|---------------|
| 6003    | 2.8                                      | 2.8                                 | 5064          |

#### 6909 | 72.9mm Narrow Hinge Stile

- Hinge stile for Metinno Narrow Stile doors.
- Reinforced for the hinge screws.

| Section | Natural Anodised<br>Available Length (m) | Mill Finish<br>Available Length (m) | Connects With |
|---------|------------------------------------------|-------------------------------------|---------------|
| 6909    | 3.1                                      | -                                   | 5064          |

#### 6910 | 72.9mm Narrow Lock Stile

- Lock stile for Metinno Narrow Stile doors.
- Section designed to take Schlegel seal to frame.

| Section | Natural Anodised<br>Available Length (m) | Mill Finish<br>Available Length (m) | Connects With |
|---------|------------------------------------------|-------------------------------------|---------------|
| 6910    | 3.1                                      | -                                   | 5064          |