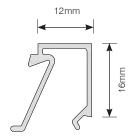

#### 6909 | 72.9mm Narrow Hinge Stile

- Hinge stile for Metinno Narrow Stile doors.
- Reinforced for the hinge screws.

| Section | Natural Anodised<br>Available Length (m) | Mill Finish<br>Available Length (m) | Connects With |
|---------|------------------------------------------|-------------------------------------|---------------|
| 6909    | 3.1                                      | -                                   | 5064          |

#### 6910 | 72.9mm Narrow Lock Stile

- Lock stile for Metinno Narrow Stile doors.
- Section designed to take Schlegel seal to frame.

| Section | Natural Anodised<br>Available Length (m) | Mill Finish<br>Available Length (m) | Connects With |
|---------|------------------------------------------|-------------------------------------|---------------|
| 6910    | 3.1                                      | -                                   | 5064          |