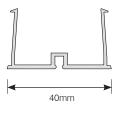

#### 5412 Door Rail

 This section is designed to accept the 5413 Acoustic Bottom Seal Adaptor for sliding and hinged doors.

| Section | Natural Anodised<br>Available Length (m) | Mill Finish<br>Available Length (m) | Connects With                       |
|---------|------------------------------------------|-------------------------------------|-------------------------------------|
| 5412    | 2.8, 6.5                                 | 2.8, 6.5                            | 5413 , 5414, 6002, 6003, 6909, 6910 |