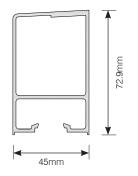

#### 6909 | 72.9mm Narrow Hinge Stile

- Hinge stile for Metinno Narrow Stile doors.
- Reinforced for the hinge screws.

| Section | Natural Anodised<br>Available Length (m) | Mill Finish<br>Available Length (m) | Connects With |
|---------|------------------------------------------|-------------------------------------|---------------|
| 6909    | 3.1                                      | -                                   | 5064          |

#### 6910 | 72.9mm Narrow Lock Stile

- Lock stile for Metinno Narrow Stile doors.
- Section designed to take Schlegel seal to frame.

| Section | Natural Anodised<br>Available Length (m) | Mill Finish<br>Available Length (m) | Connects With |
|---------|------------------------------------------|-------------------------------------|---------------|
| 6910    | 3.1                                      | -                                   | 5064          |