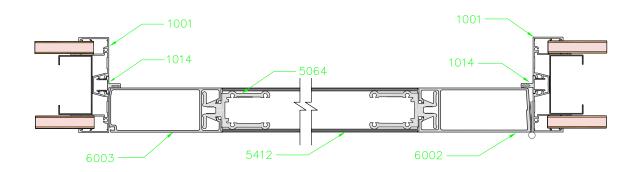

#### 6002 | 112mm Wide Hinge Stile

- Hinge stile for Metinno Wide Stile doors.
- Reinforced for the hinge screws.

| Section | Natural Anodised<br>Available Length (m) | Mill Finish<br>Available Length (m) | Connects With |
|---------|------------------------------------------|-------------------------------------|---------------|
| 6002    | 2.8                                      | 2.8                                 | 5064          |

#### 6003 | 112mm Wide Lock Stile

- Lock stile for Metinno Wide Stile doors.
- Section designed to take Schlegel seal to frame.

| Section | Natural Anodised<br>Available Length (m) | Mill Finish<br>Available Length (m) | Connects With |
|---------|------------------------------------------|-------------------------------------|---------------|
| 6003    | 2.8                                      | 2.8                                 | 5064          |

#### 5412 Door Rail

 This section is designed to accept the 5413 Acoustic Bottom Seal Adaptor for sliding and hinged doors.

| Section | Natural Anodised<br>Available Length (m) | Mill Finish<br>Available Length (m) | Connects With                       |
|---------|------------------------------------------|-------------------------------------|-------------------------------------|
| 5412    | 2.8, 6.5                                 | 2.8, 6.5                            | 5413 , 5414, 6002, 6003, 6909, 6910 |

#### 5064 | Easygrip Door Spiggot

- Connects door intersections rigidly.
- Used in conjunction with 5062, 5063, 6002 and 6003 Door Stiles.

| Section | Available Finish | Connects With                      |
|---------|------------------|------------------------------------|
| 5064    | 5064 Mill Finish | 5062, 5063, 6002, 6003, 6009, 6910 |

#### Detail 2 | Horizontal Section of Aluminium Hinge Door and Frame

Wide Stile Hinged Door and Frame

Narrow Stile Hinged Door and Frame