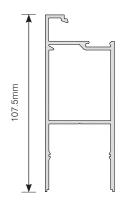

#### 6002 | 112mm Wide Hinge Stile

- Hinge stile for Metinno Wide Stile doors.
- Reinforced for the hinge screws.

| Section | Natural Anodised<br>Available Length (m) | Mill Finish<br>Available Length (m) | Connects With |
|---------|------------------------------------------|-------------------------------------|---------------|
| 6002    | 2.8                                      | 2.8                                 | 5064          |

#### 6003 | 112mm Wide Lock Stile

- Lock stile for Metinno Wide Stile doors.
- Section designed to take Schlegel seal to frame.

| Section | Natural Anodised<br>Available Length (m) | Mill Finish<br>Available Length (m) | Connects With |
|---------|------------------------------------------|-------------------------------------|---------------|
| 6003    | 2.8                                      | 2.8                                 | 5064          |