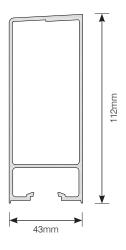

#### 6002 | 112mm Wide Hinge Stile

- Hinge stile for Metinno Wide Stile doors.
- Reinforced for the hinge screws.

| Section | Natural Anodised<br>Available Length (m) | Mill Finish<br>Available Length (m) | Connects With |
|---------|------------------------------------------|-------------------------------------|---------------|
| 6002    | 2.8                                      | 2.8                                 | 5064          |

#### 6003 | 112mm Wide Lock Stile

- Lock stile for Metinno Wide Stile doors.
- Section designed to take Schlegel seal to frame.

| Section | Natural Anodised<br>Available Length (m) | Mill Finish<br>Available Length (m) | Connects With |
|---------|------------------------------------------|-------------------------------------|---------------|
| 6003    | 2.8                                      | 2.8                                 | 5064          |

#### 6909 | 72.9mm Narrow Hinge Stile

- Hinge stile for Metinno Narrow Stile doors.
- Reinforced for the hinge screws.

| Section | Natural Anodised<br>Available Length (m) | Mill Finish<br>Available Length (m) | Connects With |
|---------|------------------------------------------|-------------------------------------|---------------|
| 6909    | 3.1                                      | -                                   | 5064          |

#### 6910 | 72.9mm Narrow Lock Stile

- Lock stile for Metinno Narrow Stile doors.
- Section designed to take Schlegel seal to frame.

| Section | Natural Anodised<br>Available Length (m) | Mill Finish<br>Available Length (m) | Connects With |
|---------|------------------------------------------|-------------------------------------|---------------|
| 6910    | 3.1                                      | -                                   | 5064          |