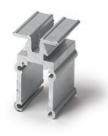

#### 5064 | Easygrip Door Spiggot

- Connects door intersections rigidly.
- Used in conjunction with 5062, 5063, 6002 and 6003 Door Stiles.

| Section | Available Finish | Connects With                      |
|---------|------------------|------------------------------------|
| 5064    | 5064 Mill Finish | 5062, 5063, 6002, 6003, 6009, 6910 |