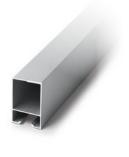

#### 5064 | Easygrip Door Spiggot

- Connects door intersections rigidly.
- Used in conjunction with 5062, 5063, 6002 and 6003 Door Stiles.

| Section | Available Finish | Connects With                      |
|---------|------------------|------------------------------------|
| 5064    | 5064 Mill Finish | 5062, 5063, 6002, 6003, 6009, 6910 |