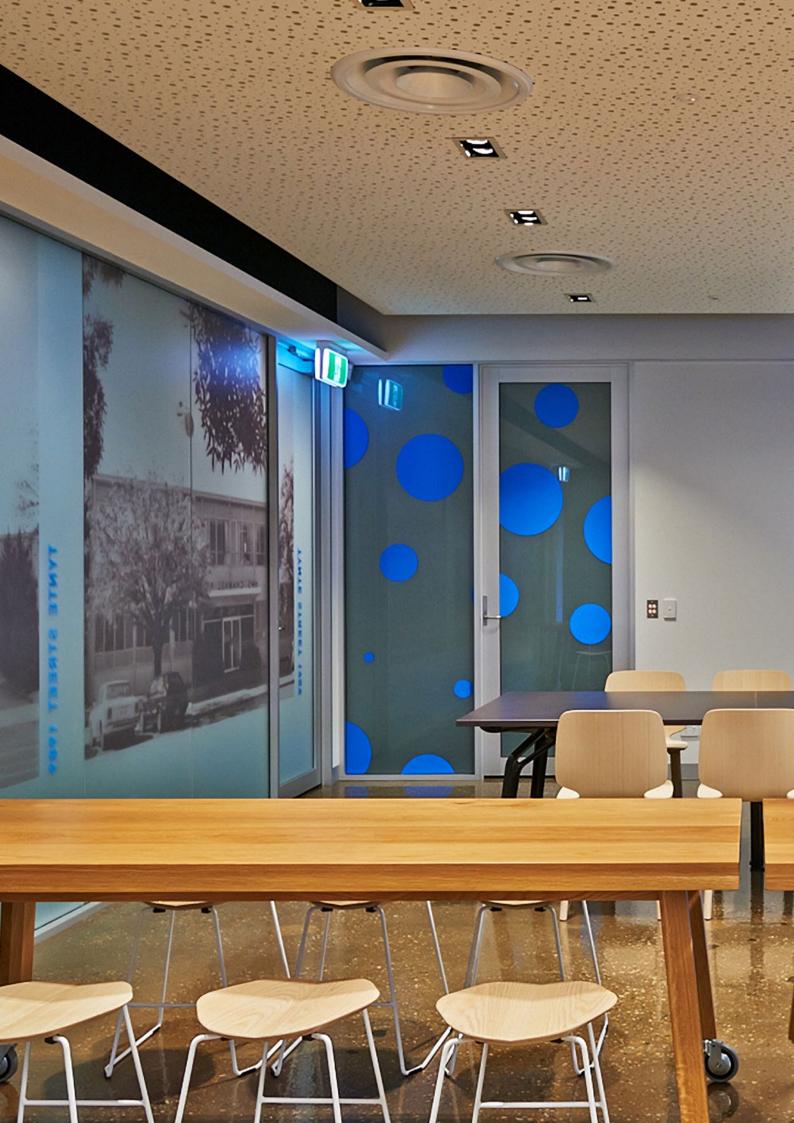

## Aluminium Hinged Door Systems

Manufactured with durable components to achieve strength, Metinno Aluminium Hinged Door Systems are low maintenance while achieving high performance in high-traffic areas. Available to suit a wide variety of applications, hinged doors are designed and customised to suit a range of project requirements.

Metinno Hinged Door Systems work with almost any door hardware selection and can be manufactured to suit a standard swinging door key-lock or an automatic door opening system with an electric strike. Made from quality aluminium, Metinno hinged doors can be supplied in a range of finishes such as natural anodised, mill finish or have it powder coated to any colour.

In addition to ensuring reliable performance throughout heavy-use within commercial areas, Metinno Aluminium Hinged Door Systems deliver a contemporary look to interior spaces.

# Popular for it's customisation & seamless integration

The Metinno 6000 system aluminium hinged door has been designed and is custom-manufactured to suit your specifications and requirements for a modern look and feel.

It focuses on the same sharp lines and small radii that are achieved in the Metinno 5000 system design. The Metinno 6000 system integrates seamlessly with other Metinno partition suites giving designers the ability to maintain a consistent architectural look throughout all door and partition applications.

It works with almost any door hardware and can be manufactured to suit a standard swinging door keylock or an automatic door opening system with an electric strike. Achieve the desired look by selecting a natural anodised or mill finish that can also be powder coated to any colour.