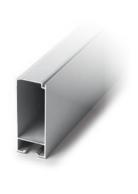

#### 6002 | 112mm Wide Hinge Stile

- Hinge stile for Metinno Wide Stile doors.
- Reinforced for the hinge screws.

| Section | Natural Anodised<br>Available Length (m) | Mill Finish<br>Available Length (m) | Connects With |
|---------|------------------------------------------|-------------------------------------|---------------|
| 6002    | 2.8                                      | 2.8                                 | 5064          |

#### 6003 | 112mm Wide Lock Stile

- Lock stile for Metinno Wide Stile doors.
- Section designed to take Schlegel seal to frame.

| Section | Natural Anodised<br>Available Length (m) | Mill Finish<br>Available Length (m) | Connects With |
|---------|------------------------------------------|-------------------------------------|---------------|
| 6003    | 2.8                                      | 2.8                                 | 5064          |