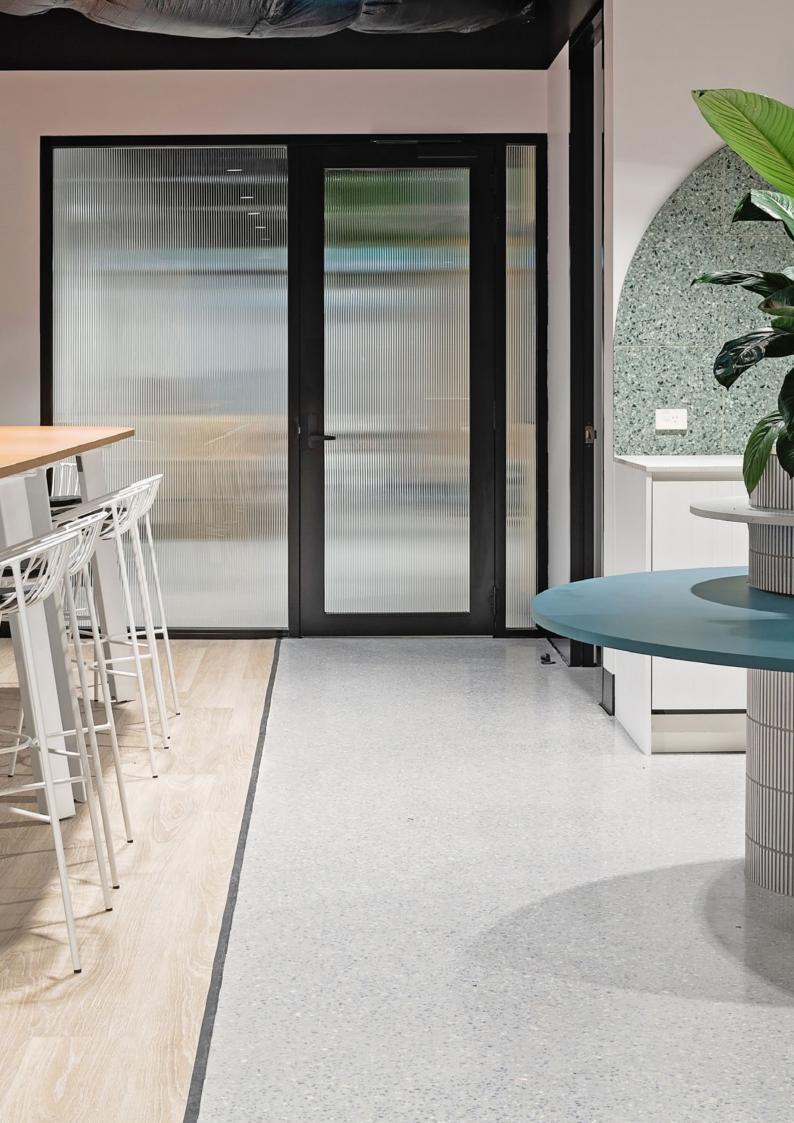

# Popular for it's customisation & seamless integration

The Metinno 6000 system aluminium hinged door has been designed and is custom-manufactured to suit your specifications and requirements for a modern look and feel.

It focuses on the same sharp lines and small radii that are achieved in the Metinno 5000 system design. The Metinno 6000 system integrates seamlessly with other Metinno partition suites giving designers the ability to maintain a consistent architectural look throughout all door and partition applications.

It works with almost any door hardware and can be manufactured to suit a standard swinging door keylock or an automatic door opening system with an electric strike. Achieve the desired look by selecting a natural anodised or mill finish that can also be powder coated to any colour.