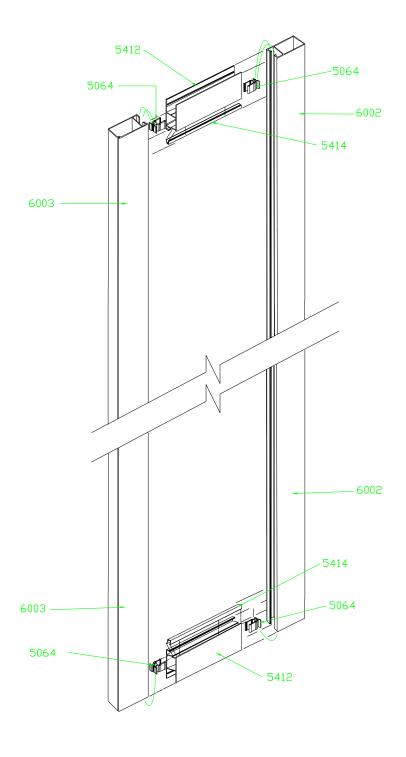

#### **ALUMINIUM HINGED DOOR SYSTEM**

**Detail 1** | Exploded View of Hinged Door

Colour Legends Aluminium Partition (face and section) Steel Stud Plasterboard Profile

#### 6002 | 112mm Wide Hinge Stile

- Hinge stile for Metinno Wide Stile doors.
- Reinforced for the hinge screws.

| Section | Natural Anodised<br>Available Length (m) | Mill Finish<br>Available Length (m) | Connects With |
|---------|------------------------------------------|-------------------------------------|---------------|
| 6002    | 2.8                                      | 2.8                                 | 5064          |

#### 6003 | 112mm Wide Lock Stile

- Lock stile for Metinno Wide Stile doors.
- Section designed to take Schlegel seal to frame.

| Section | Natural Anodised<br>Available Length (m) | Mill Finish<br>Available Length (m) | Connects With |
|---------|------------------------------------------|-------------------------------------|---------------|
| 6003    | 2.8                                      | 2.8                                 | 5064          |

#### 5412 Door Rail

 This section is designed to accept the 5413 Acoustic Bottom Seal Adaptor for sliding and hinged doors.

| Section | Natural Anodised<br>Available Length (m) | Mill Finish<br>Available Length (m) | Connects With                       |
|---------|------------------------------------------|-------------------------------------|-------------------------------------|
| 5412    | 2.8, 6.5                                 | 2.8, 6.5                            | 5413 , 5414, 6002, 6003, 6909, 6910 |

#### 5414 Door Bead

• Designed to suit 5412 section.

| Section | Natural Anodised<br>Available Length (m) | Mill Finish<br>Available Length (m) | Connects With |
|---------|------------------------------------------|-------------------------------------|---------------|
| 5414    | 2.8, 6.5                                 |                                     | 5412          |

#### 5064 | Easygrip Door Spiggot

- Connects door intersections rigidly.
- Used in conjunction with 5062, 5063, 6002 and 6003 Door Stiles.

| Section | Available Finish | Connects With                      |
|---------|------------------|------------------------------------|
| 5064    | 5064 Mill Finish | 5062, 5063, 6002, 6003, 6009, 6910 |