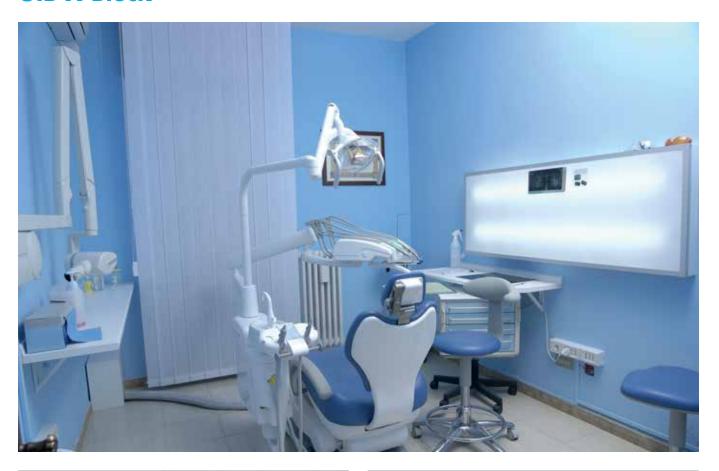

#### **GIB X-BLOCK®**

GIB X-Block® is a unique lead free plasterboard designed to provide X-ray radiation protection in X-ray diagnostic rooms within medical facilities and dental clinics. It must be installed in conjunction with the Knauf X-ray shielding system using GIB X-Block® Jointing Compound.