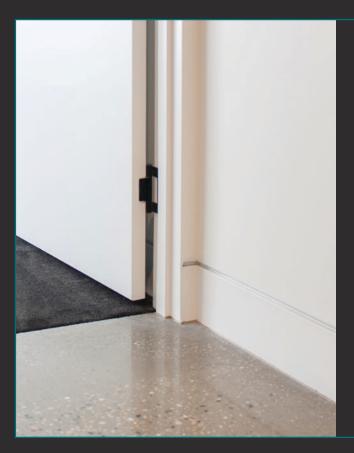

### **ShadowMax**® Skirting

- · Creates a 10mm shadowline flush to the wall
- Gives a consistent line that is straight and true
- · Simple and easy installation

- · System includes joiners and clips
- · Chromated surface ready for painting
- Designed to compliment the ShadowMax Jamb

# Contemporary skirting that achieves clean shadowlines

Metinno ShadowMax products have been designed to guarantee a consistent shadowline finish accompanied with an easy and efficient installation process. ShadowMax products provide a consistent shadowline system for ceiling, door, skirting and wall intersections. The SM95 and SM135 profiles have been designed to give perfect parallel lines and reduce installation time where a 10mm shadowline is required. The aluminium skirting is used to achieve a modern and contemporary appearance.

ShadowMax Skirting creates a resilient aluminium skirting with a 10mm shadowline that is flush to the wall. The chromated aluminium finish provides a key surface for easy painting. This system is designed to compliment the ShadowMax Door Jamb for a quality finish.