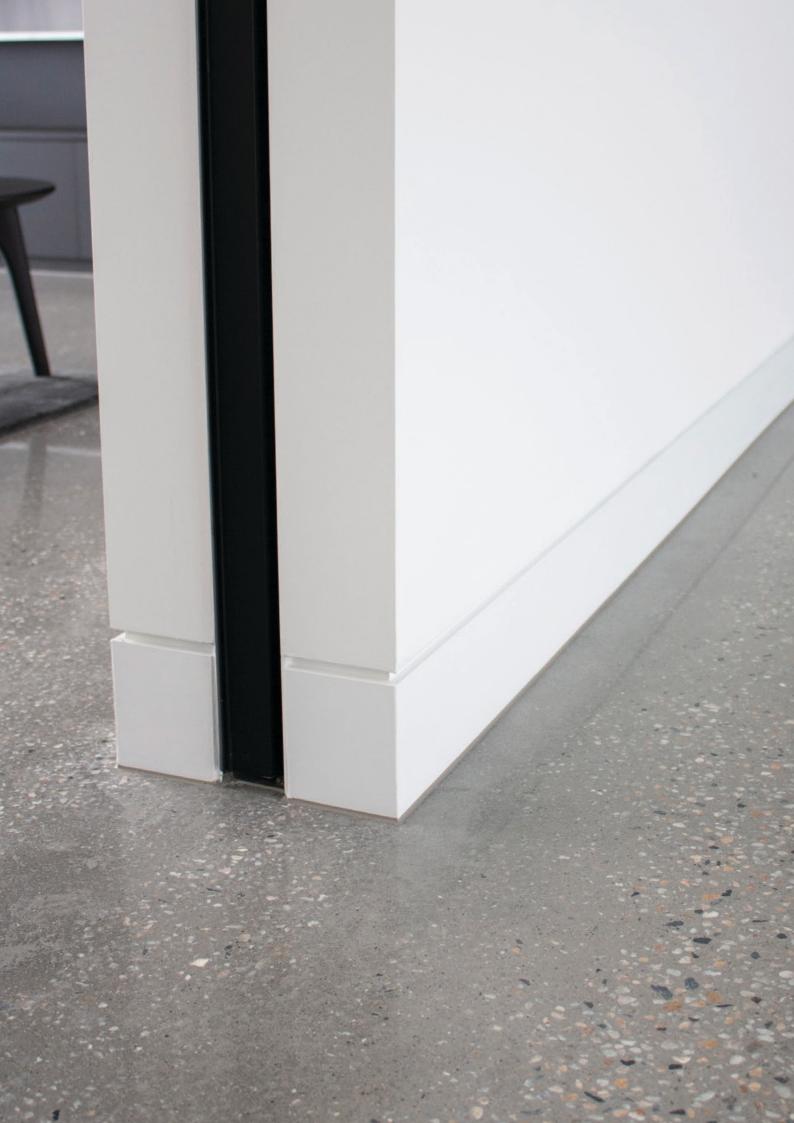

# Contemporary skirting that achieves clean shadowlines

Metinno ShadowMax products have been designed to guarantee a consistent shadowline finish accompanied with an easy and efficient installation process. ShadowMax products provide a consistent shadowline system for ceiling, door, skirting and wall intersections. The SM95 and SM135 profiles have been designed to give perfect parallel lines and reduce installation time where a 10mm shadowline is required. The aluminium skirting is used to achieve a modern and contemporary appearance.

## One-piece design ensures strength & easy installation

Eliminating the need to use a variety of metal sections and creating a simple installation process, the one-piece design of ShadowMax Skirting meets challenges that existing metal shadowline trims can't fulfill. Achieving strong, consistent lines that are straight and true is guaranteed while installation time is reduced saving money on labour.

ShadowMax Skirting creates a resilient aluminium skirting with a 10mm shadowline that is flush to the wall. The chromated aluminium finish provides a key surface for easy painting. This system is designed to compliment the ShadowMax Door Jamb for a quality finish.