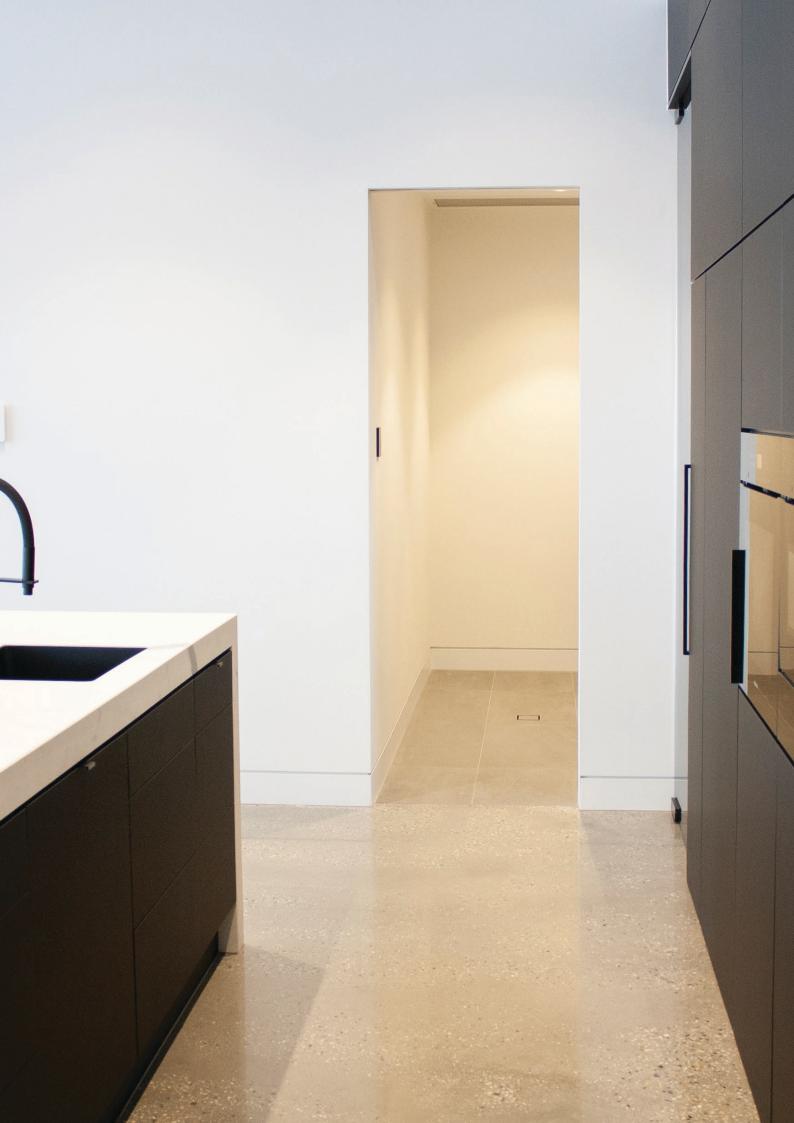

# Contemporary skirting that achieves clean shadowlines

Metinno ShadowMax products have been designed to guarantee a consistent shadowline finish accompanied with an easy and efficient installation process. ShadowMax products provide a consistent shadowline system for ceiling, door, skirting and wall intersections. The SM95 and SM135 profiles have been designed to give perfect parallel lines and reduce installation time where a 10mm shadowline is required. The aluminium skirting is used to achieve a modern and contemporary appearance.

## One-piece design ensures strength & easy installation

Eliminating the need to use a variety of metal sections and creating a simple installation process, the one-piece design of ShadowMax Skirting meets challenges that existing metal shadowline trims can't fulfill. Achieving strong, consistent lines that are straight and true is guaranteed while installation time is reduced saving money on labour.

ShadowMax Skirting creates a resilient aluminium skirting with a 10mm shadowline that is flush to the wall. The chromated aluminium finish provides a key surface for easy painting. This system is designed to compliment the ShadowMax Door Jamb for a quality finish.