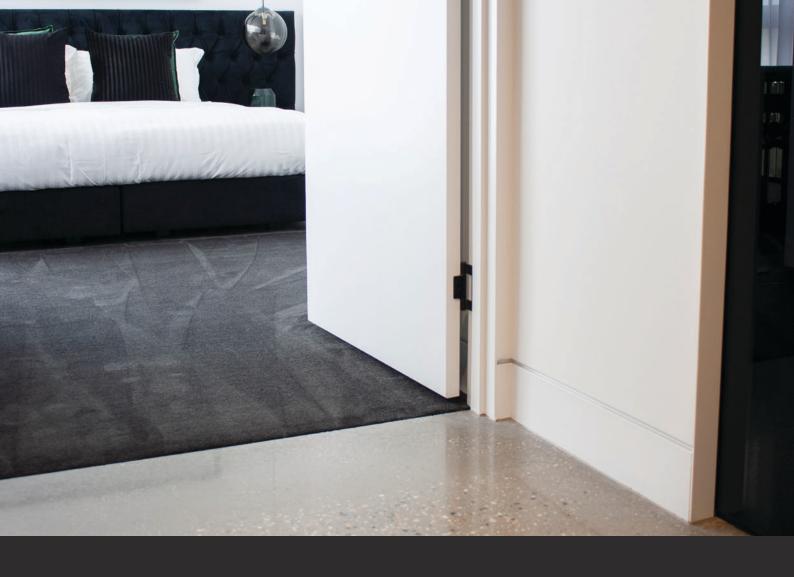

# Contemporary skirting that achieves clean shadowlines

Metinno ShadowMax products have been designed to guarantee a consistent shadowline finish accompanied with an easy and efficient installation process. ShadowMax products provide a consistent shadowline system for ceiling, door, skirting and wall intersections. The SM95 and SM135 profiles have been designed to give perfect parallel lines and reduce installation time where a 10mm shadowline is required. The aluminium skirting is used to achieve a modern and contemporary appearance.

## One-piece design ensures strength & easy installation

Eliminating the need to use a variety of metal sections and creating a simple installation process, the one-piece design of ShadowMax Skirting meets challenges that existing metal shadowline trims can't fulfill. Achieving strong, consistent lines that are straight and true is guaranteed while installation time is reduced saving money on labour.

ShadowMax Skirting creates a resilient aluminium skirting with a 10mm shadowline that is flush to the wall. The chromated aluminium finish provides a key surface for easy painting. This system is designed to compliment the ShadowMax Door Jamb for a quality finish.