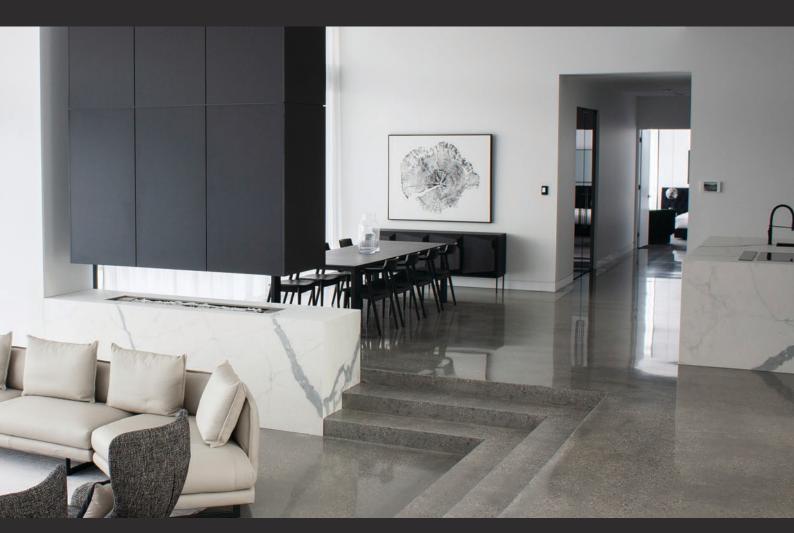

# Contemporary skirting that achieves clean shadowlines

Metinno ShadowMax products have been designed to guarantee a consistent shadowline finish accompanied with an easy and efficient installation process. ShadowMax products provide a consistent shadowline system for ceiling, door, skirting and wall intersections. The SM95 and SM135 profiles have been designed to give perfect parallel lines and reduce installation time where a 10mm shadowline is required. The aluminium skirting is used to achieve a modern and contemporary appearance.

## One-piece design ensures strength & easy installation

Eliminating the need to use a variety of metal sections and creating a simple installation process, the one-piece design of ShadowMax Skirting meets challenges that existing metal shadowline trims can't fulfill. Achieving strong, consistent lines that are straight and true is guaranteed while installation time is reduced saving money on labour.

ShadowMax Skirting creates a resilient aluminium skirting with a 10mm shadowline that is flush to the wall. The chromated aluminium finish provides a key surface for easy painting. This system is designed to compliment the ShadowMax Door Jamb for a quality finish.