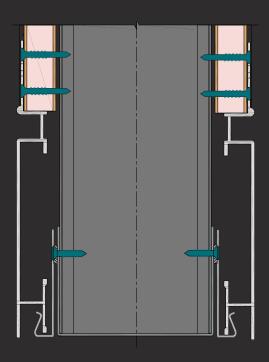

### **ShadowMax**® Skirting

- · Creates a 10mm shadowline flush to the wall
- Gives a consistent line that is straight and true
- · Simple and easy installation

- · System includes joiners and clips
- · Chromated surface ready for painting
- Designed to compliment the ShadowMax Jamb

# Contemporary skirting that achieves clean shadowlines

Metinno ShadowMax products have been designed to guarantee a consistent shadowline finish accompanied with an easy and efficient installation process. ShadowMax products provide a consistent shadowline system for ceiling, door, skirting and wall intersections. The SM95 and SM135 profiles have been designed to give perfect parallel lines and reduce installation time where a 10mm shadowline is required. The aluminium skirting is used to achieve a modern and contemporary appearance.

ShadowMax Skirting creates a resilient aluminium skirting with a 10mm shadowline that is flush to the wall. The chromated aluminium finish provides a key surface for easy painting. This system is designed to compliment the ShadowMax Door Jamb for a quality finish.