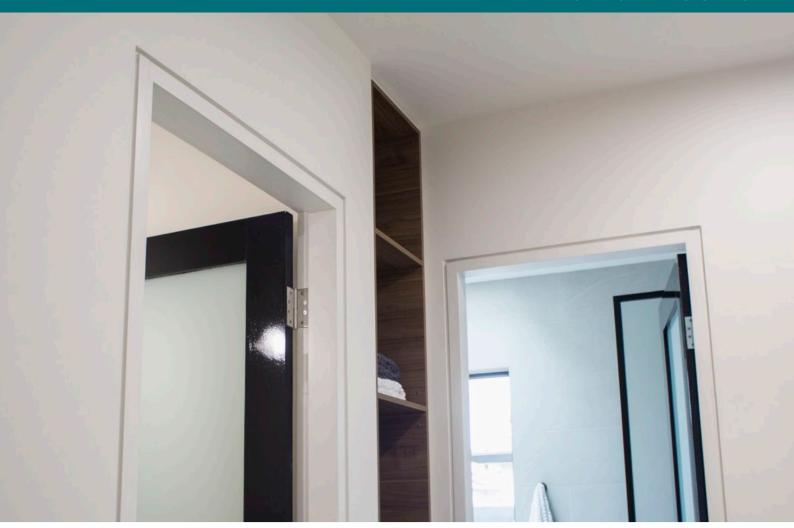

# Frame doors with perfect parallel lines

Achieving modern shadowlines around door frames has never been easier! With it's one-piece design, the ShadowMax Door Jamb Adaptor reduces installation time where a shadowline is required around door jambs on both sides when using 64mm stud and 13mm plasterboard. It is also perfect to use in conjunction with the Metinno 1000 series aluminium door frames.

If a shadowline is only required on one side of a door frame, the ShadowMax Single Rebate Timber Jamb is the ideal solution. Supplied with shadowline trims attached to the timber jamb, this product ensures shadowlines are constructed defect free. It is available with a concealed hinge system with three-way adjustment.