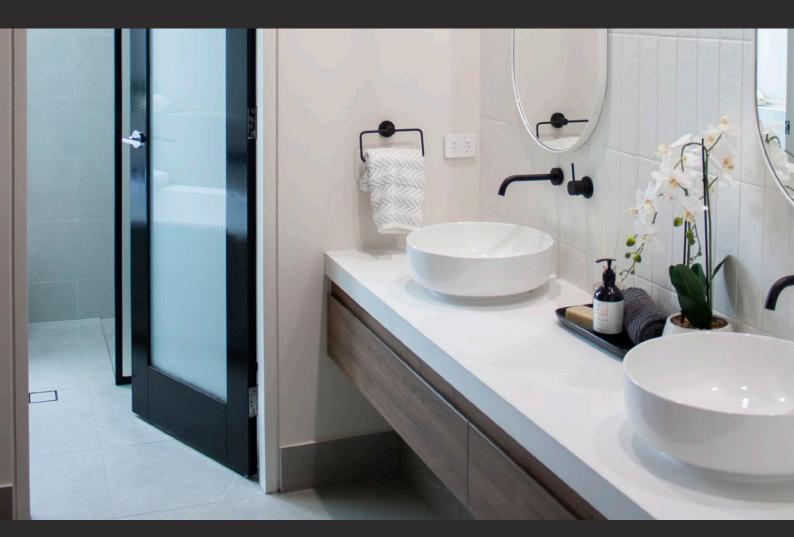

## ShadowMax® Door Frame

- · Creates a 10mm shadowline flush to the wall
- · One piece design ensures strength
- · Gives a consistent line that is straight and true
- · Simple and easy installation

- · Single or double sided solution available
- Works in conjunction with Metinno aluminium door frames

# Frame doors with perfect parallel lines

Achieving modern shadowlines around door frames has never been easier! With it's one-piece design, the ShadowMax Door Jamb Adaptor reduces installation time where a shadowline is required around door jambs on both sides when using 64mm stud and 13mm plasterboard. It is also perfect to use in conjunction with the Metinno 1000 series aluminium door frames.

If a shadowline is only required on one side of a door frame, the ShadowMax Single Rebate Timber Jamb is the ideal solution. Supplied with shadowline trims attached to the timber jamb, this product ensures shadowlines are constructed defect free. It is available with a concealed hinge system with three-way adjustment.