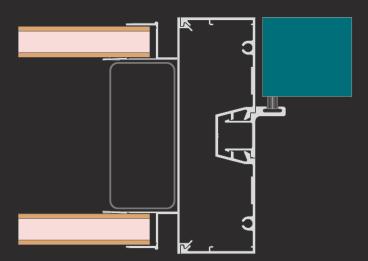

The aluminium section combines the MDF packer and 10mm stopping bead in one profile eliminating the need to staple shadowline bead.

Made from aluminium, the section provides a sharper and consistent shadowline effect.

#### Door Jamb Adaptor

- · Allows for 13mm Plasterboard
- Eliminates the need for MDF packer and stopping beads
- · Eliminates the need of stapling shadowline
- · Reduces installation time
- Used in conjunction with Metinno 1000 system aluminium door frames
- Made of aluminium to give the shadowline a much sharper and consistent finish