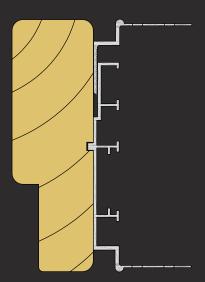

If a shadowline is only required on one side of a door frame, the ShadowMax Single Rebate Timber Jamb is the ideal solution. Supplied with shadowline trims attached to the timber jamb, this product ensures shadowlines are constructed defect free. It is available with a concealed hinge system with three-way adjustment.

#### Single Rebate Timber Jamb

- Supplied with shadowline trims attached to timber jamb
- · Single rebate design jamb
- · Perfect shadow lines every time
- Also available with hinge system that is totally concealed