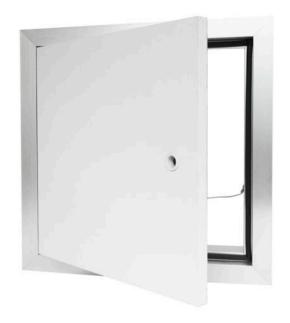

### Premium Flanged & Set Bead Access Panels

- Premium sound reducing design
- 16mm high density moisture resistant door
- Fully welded aluminium construction
- · Ideal for walls, ceilings and service shafts
- · Square drive lock for security
- · Adjustable cabinet hinge
- · Thread inserts for independent suspension
- · Quick release safety chain

Achieving a high acoustic rating of RW32, the Metinno Access Panels have a rigid welded-aluminium construction and are finished with a 16mm galvanised steel lined door which is high density moisture resistant, making them a perfect solution for any high humidity space.

High quality components have been utilised right down to smaller design features like side fixing clips, rubber seals contributing to the acoustic requirements and square drive key lock and <u>safety chain for increased security</u> requirements.