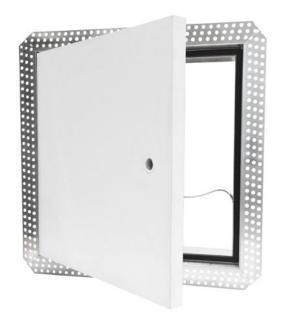

### Premium Flanged & Set Bead Access Panels

- Premium sound reducing design
- 16mm high density moisture resistant door
- Fully welded aluminium construction
- · Ideal for walls, ceilings and service shafts
- · Square drive lock for security
- · Adjustable cabinet hinge
- · Thread inserts for independent suspension
- · Quick release safety chain

# Subtly frame or completely conceal a sturdy, secure access point

The Metinno range of set bead and flanged access panels have been designed and rigorously tested to meet the requirements of the Building Code standards for both domestic and commercial applications within Australia and New Zealand. Suitable for internal installation in both stud and masonry walls, suspended ceilings and service shafts, Metinno Access Panels are constructed with quality components within its premium sound reduction design.

Achieving a high acoustic rating of RW32, the Metinno Access Panels have a rigid welded-aluminium construction and are finished with a 16mm galvanised steel lined door which is high density moisture resistant, making them a perfect solution for any high humidity space.

High quality components have been utilised right down to smaller design features like side fixing clips, rubber seals contributing to the acoustic requirements and square drive key lock and <u>safety chain for increased security</u> requirements.

Metinno Access Panels are available in a flanged or set bead finish across a variety of standard sizes and have integrated threaded screw holes enabling independent installation points perfect for suspended ceilings.