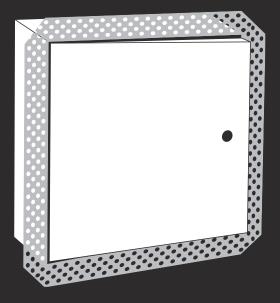

### **Set Bead Access Panel**

Flush with the ceiling or wall, achieve visible perfection with a seamless finish throughout your project.

METINNO\* 08 8292 5000