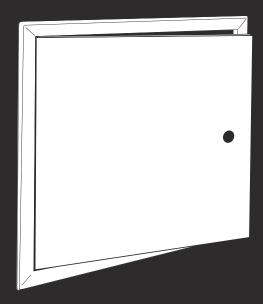

### Flanged Access Panel

Features a thin, visible frame that is fast to install. Avoid extra install steps and achieve a tidy finish.