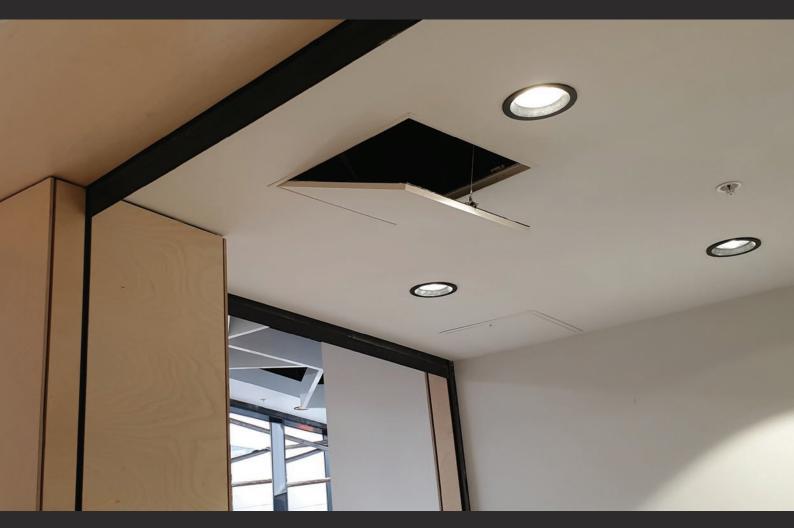

# Subtly frame or completely conceal a sturdy, secure access point

The Metinno range of set bead and flanged access panels have been designed and rigorously tested to meet the requirements of the Building Code standards for both domestic and commercial applications within Australia and New Zealand. Suitable for internal installation in both stud and masonry walls, suspended ceilings and service shafts, Metinno Access Panels are constructed with quality components within its premium sound reduction design.

Achieving a high acoustic rating of RW32, the Metinno Access Panels have a rigid welded-aluminium construction and are finished with a 16mm galvanised steel lined door which is high density moisture resistant, making them a perfect solution for any high humidity space.

Metinno Access Panels are available in a flanged or set bead finish across a variety of standard sizes and have integrated threaded screw holes enabling independent installation points perfect for suspended ceilings.