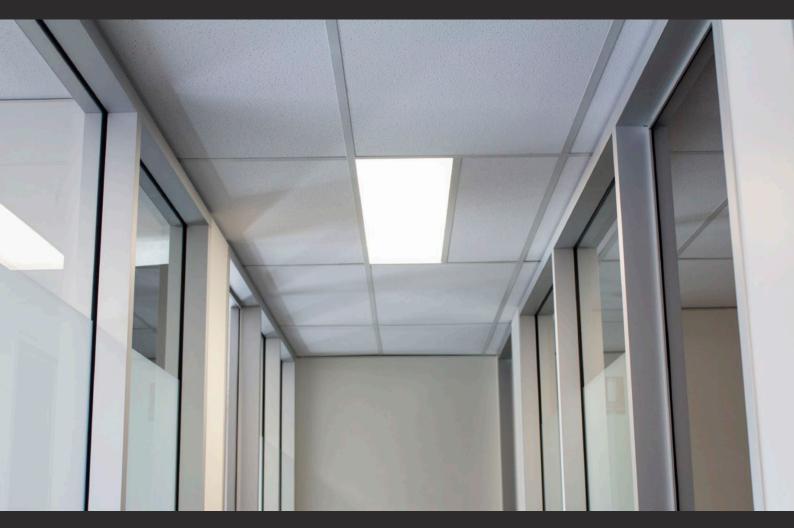

# Solid & stylish offset glazed partitioning

The Metinno 9000 Series system will create a distinguished office environment when utilised. The feature of this system offers frontline glazing office panels while maintaining the 45mm side profile design, seamlessly matching external glazing and creating a fluent finish throughout the project.

## Create strong, consistent lines with offset glazing

Achieve window designs of any size with a sill section that fits within a plasterboard partition or stands alone to create floor-to-ceiling glazed partitions.