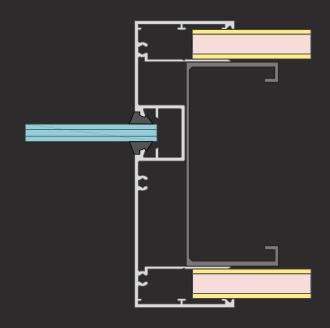

The Metinno 9000 system sections can be used with 92mm steel stud and 90mm timber stud, as well as 64mm steel stud when pairing with two layers of 13mm plasterboard each side.

There are unlimited designs that can be created when integrating the Metinno 9000 system with the Metinno 1000, 9000C and 9000D systems. Achieve a visually appealing finish with offset panels that can be constructed while still maintaining a consistent glazing detail to one side.

The Metinno 9000 system components are designed to allow easy installation while ensuring strength is not compromised at any point along each section once constructed.

For more product inspiration and to download CAD and Specification files visit adxarchitectural.com.au

#### **ALUMINIUM PARTITIONING SYSTEMS**

| SECTION                                   | CODE | DESCRIPTION     | FINISH* &<br>LENGTH | CONNECTS WITH                                 |
|-------------------------------------------|------|-----------------|---------------------|-----------------------------------------------|
| 129mm                                     | 9001 | Main Frame      | NA 5.5m             | 1012, 1013, 1014, 1015,<br>9004, 9004C, 9004D |
|                                           |      |                 | MF 5.5m             |                                               |
| 92mm                                      | 9002 | Sill Transom    | NA 5.5m             | 9003, 9004, 9004C,<br>9004D                   |
|                                           |      |                 | MF 5.5m             |                                               |
| 41mm Almm Almm Almm Almm Almm Almm Almm A | 9003 | Sill Bead       | NA 5.5m             | 9002                                          |
|                                           |      |                 | MF 5.5m             |                                               |
| 121.4mm →                                 | 9004 | Glazing Adaptor | NA 5.5m             | 9001, 9001C, 9001D,<br>9002, 9009, 9002D      |
|                                           |      |                 | MF 5.5m             |                                               |
| 129mm  129mm  13.5mm                      | 9009 | Plain Frame     | NA 5.5m             | 9004, 9004C, 9004D                            |
|                                           |      |                 | MF 5.5m             |                                               |