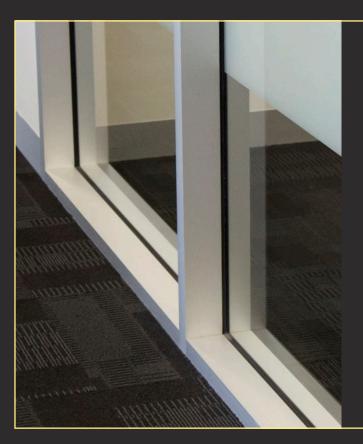

# Solid & stylish offset glazed partitioning

The Metinno 9000 Series system will create a distinguished office environment when utilised. The feature of this system offers frontline glazing office panels while maintaining the 45mm side profile design, seamlessly matching external glazing and creating a fluent finish throughout the project.

## Create strong, consistent lines with offset glazing

Achieve window designs of any size with a sill section that fits within a plasterboard partition or stands alone to create floor-to-ceiling glazed partitions.