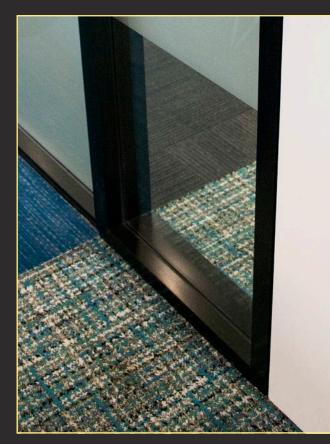

### Centreline Glazing System

- · Consistent 45mm side profile
- Integrate with 92mm steel stud and 13mm plasterboard
- Pair with the Metinno 1000, 9000 and 9000D systems for unlimited options
- · Reduce noise transfer between offices
- · Practical, cost efficient and aesthetically pleasing
- Available in natural anodised or mill finish for powder coating to any colour

The Metinno 9000C system components are designed to allow easy installation while ensuring strength is not compromised at any point along each section once constructed.

For more product inspiration and to download CAD and Specification files visit advarchitectural.com.au