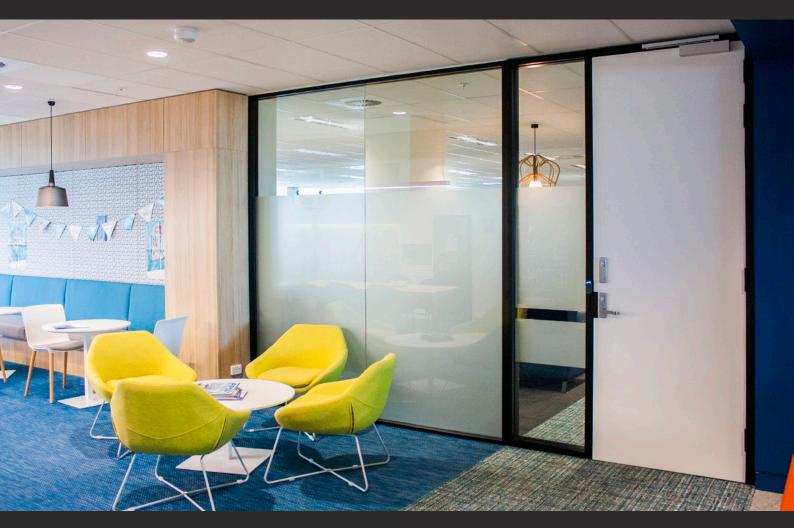

# Solid & stylish centreline glazed partitioning

The Metinno 9000C Series system will create a distinguished office environment when utilised. The feature of this system offers centreline glazing office panels while maintaining the 45mm side profile design, seamlessly matching external glazing creating a fluent finish throughout the project.

The Metinno 9000C system sections can be used with 92mm steel stud and 90mm timber stud as well as 64mm steel stud when used with two layers of 13mm plasterboard each side.

There are unlimited designs that can be created when integrating the Metinno 9000C system with the Metinno 1000, 9000 and 9000D systems. Achieve a visually appealing finish with offset panels that can be constructed while still maintaining a consistent glazing detail to both sides.

### Maintain visual balance with centre glazing and a distinct 45mm profile

Achieve window designs of any size with a sill section that fits within a plasterboard partition or stands alone to create floor-to-ceiling glazed partitions.