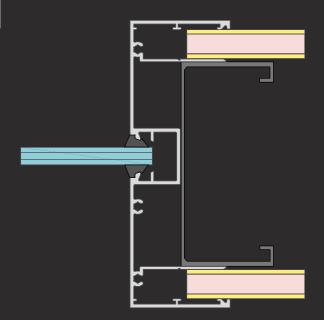

### Centreline Glazing System

- · Consistent 45mm side profile
- Integrate with 92mm steel stud and 13mm plasterboard
- Pair with the Metinno 1000, 9000 and 9000D systems for unlimited options
- · Reduce noise transfer between offices
- · Practical, cost efficient and aesthetically pleasing
- Available in natural anodised or mill finish for powder coating to any colour

### Maintain visual balance with centre glazing and a distinct 45mm profile

Achieve window designs of any size with a sill section that fits within a plasterboard partition or stands alone to create floor-to-ceiling glazed partitions.