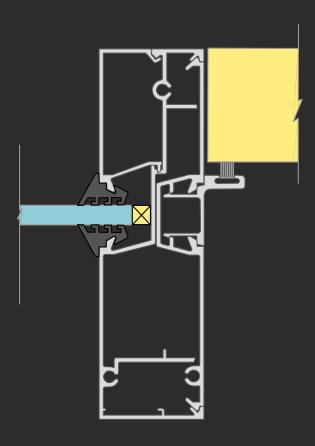

#### **ALUMINIUM PARTITIONING SYSTEMS**

| SECTION                                                                                                                                                                                                                                                                                                                                                                                                                                                                                                                                                                                                                                                                                                                                                                                                                                                                                                                                                                                                                                                                                                                                                                                                                                                                                                                                                                                                                                                                                                                                                                                                                                                                                                                                                                                                                                                                                                                                                                                                                                                                                                                      | CODE | DESCRIPTION                | FINISH* &<br>LENGTH     | CONNECTS WITH                               |
|------------------------------------------------------------------------------------------------------------------------------------------------------------------------------------------------------------------------------------------------------------------------------------------------------------------------------------------------------------------------------------------------------------------------------------------------------------------------------------------------------------------------------------------------------------------------------------------------------------------------------------------------------------------------------------------------------------------------------------------------------------------------------------------------------------------------------------------------------------------------------------------------------------------------------------------------------------------------------------------------------------------------------------------------------------------------------------------------------------------------------------------------------------------------------------------------------------------------------------------------------------------------------------------------------------------------------------------------------------------------------------------------------------------------------------------------------------------------------------------------------------------------------------------------------------------------------------------------------------------------------------------------------------------------------------------------------------------------------------------------------------------------------------------------------------------------------------------------------------------------------------------------------------------------------------------------------------------------------------------------------------------------------------------------------------------------------------------------------------------------------|------|----------------------------|-------------------------|---------------------------------------------|
| 113mm                                                                                                                                                                                                                                                                                                                                                                                                                                                                                                                                                                                                                                                                                                                                                                                                                                                                                                                                                                                                                                                                                                                                                                                                                                                                                                                                                                                                                                                                                                                                                                                                                                                                                                                                                                                                                                                                                                                                                                                                                                                                                                                        | 7001 | Main Frame                 | NA 5.5m                 | 1012, 1013, 1014, 1015,<br>7004             |
| T6mm                                                                                                                                                                                                                                                                                                                                                                                                                                                                                                                                                                                                                                                                                                                                                                                                                                                                                                                                                                                                                                                                                                                                                                                                                                                                                                                                                                                                                                                                                                                                                                                                                                                                                                                                                                                                                                                                                                                                                                                                                                                                                                                         | 7002 | Sill Transom               | NA 5.5m                 | 1003, 7004                                  |
| 41mm   Image   Image | 1003 | Sill Bead                  | NA 3.6, 5.5m<br>MF 5.5m | 1002, 3002, 7002                            |
| 105mm                                                                                                                                                                                                                                                                                                                                                                                                                                                                                                                                                                                                                                                                                                                                                                                                                                                                                                                                                                                                                                                                                                                                                                                                                                                                                                                                                                                                                                                                                                                                                                                                                                                                                                                                                                                                                                                                                                                                                                                                                                                                                                                        | 7004 | Glazing Adaptor            | NA 5.5m                 | 1012, 1013, 1014, 1015,<br>7001, 7002, 7011 |
| 113mm  113mm  76mm                                                                                                                                                                                                                                                                                                                                                                                                                                                                                                                                                                                                                                                                                                                                                                                                                                                                                                                                                                                                                                                                                                                                                                                                                                                                                                                                                                                                                                                                                                                                                                                                                                                                                                                                                                                                                                                                                                                                                                                                                                                                                                           | 7011 | Shadowline Ceiling Channel | NA 5.5m                 | 7004                                        |