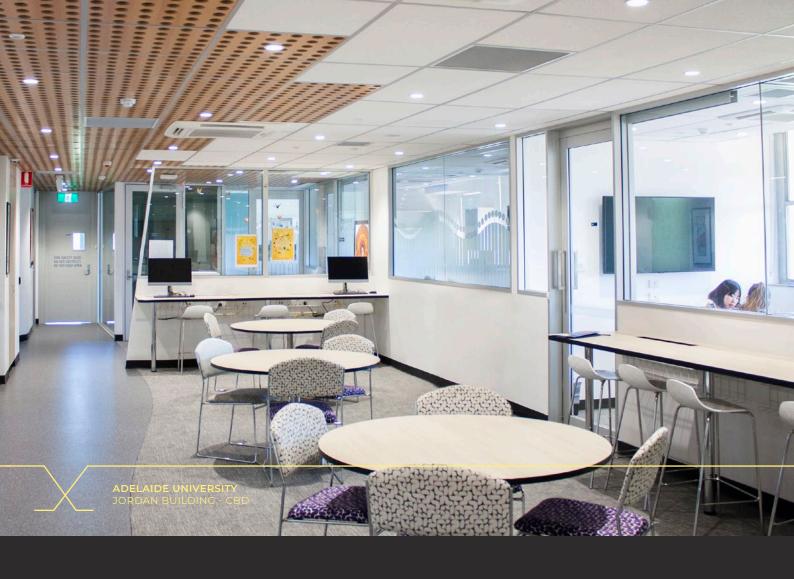

# Slimline & stylish offset glazed partitioning

When designing a space that has multiple rooms, particularly when they're in a continual line yet all have different functions and properties, the Metinno 7000 system is a superior solution. Perhaps two rooms next to each other both require different stud sizes? The challenge to allow for this while keeping glazing in-line for a high quality finish is simple due to the design of this section that allows for three stud sizes.

# Create consistent lines with a slim profile

The Metinno 7000 system is designed for 76mm steel stud with a slightly offset glazing position. This allows the components to work alongside other Metinno Aluminium Partitioning systems while ensuring the continuation of glazing position throughout the space – particularly in the case of multiple offices being situated in a continual line.

Similar to the Metinno 3000 system, the Metinno 7000 system has an available capacity to integrate with varying sized steel studs and 13mm plasterboard.

For more product inspiration and to download CAD and Specification files visit adxarchitectural.com.au