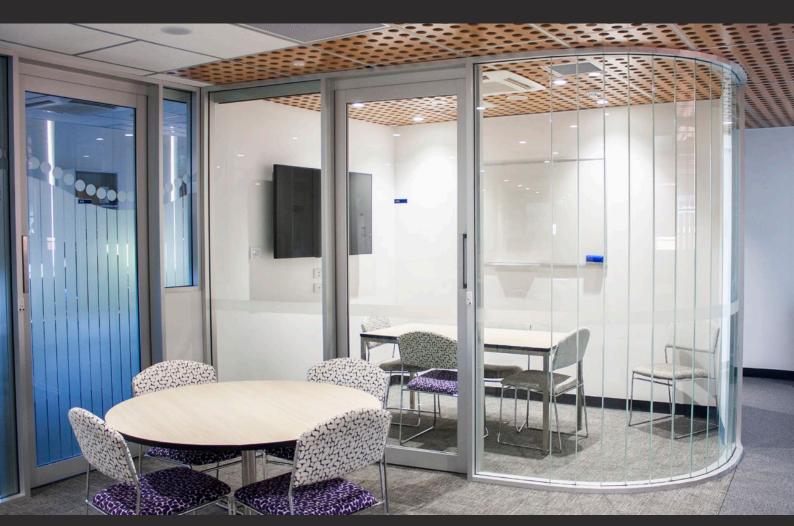

# Slimline & stylish offset glazed partitioning

When designing a space that has multiple rooms, particularly when they're in a continual line yet all have different functions and properties, the Metinno 7000 system is a superior solution. Perhaps two rooms next to each other both require different stud sizes? The challenge to allow for this while keeping glazing in-line for a high quality finish is simple due to the design of this section that allows for three stud sizes.

# Create consistent lines with a slim profile

The Metinno 7000 system is designed for 76mm steel stud with a slightly offset glazing position. This allows the components to work alongside other Metinno Aluminium Partitioning systems while ensuring the continuation of glazing position throughout the space – particularly in the case of multiple offices being situated in a continual line.

Similar to the Metinno 3000 system, the Metinno 7000 system has an available capacity to integrate with varying sized steel studs and 13mm plasterboard.

For more product inspiration and to download CAD and Specification files visit adxarchitectural.com.au