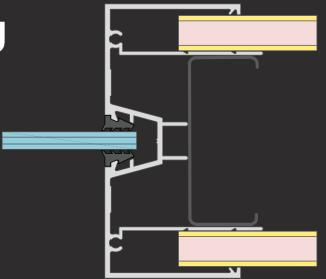

### Centreline Heavy Duty Glazing System

- · Heavy duty 50mm profile with centre glazing
- · Designed for high-use areas
- Suitable solution for all internal commercial and domestic applications
- · Suits electric striker installation requirements
- · Integrates with Metinno 5000 Sliding Door System
- Designed for 64mm steel stud and 13mm plasterboard

# A partitioning system achieving strength and security

For a heavy duty alternative in all internal commercial and domestic applications, the Metinno 5200 system with it's 50mm profile is the ideal solution. Designed to match the shop-front look, overcome the difficulty of installing standard sections into plasterboard partitions. The main frame's integrated fins prevent the additional costs of "flushing" plaster beads to the back of the door frame.

## Heavy duty centreline design for high-use areas

The Metinno 5200 centreline heavy duty glazing system is suitable for 64mm steel stud where window frames are constructed within plasterboard partitions. Improving efficiency and aesthetics where a heavy duty application is necessary, this system answers the practical needs of a variety of high-traffic spaces.

With it's centreline glazing design, materials are perfectly balanced achieving a high quality and aesthetically pleasing finish.

For more product inspiration and to download CAD and Specification files visit adxarchitectural.com.au.