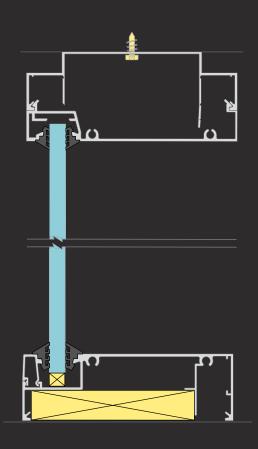

#### **ALUMINIUM PARTITIONING SYSTEMS**

| SECTION                                                                                                                                                                                                                                                                                                                                                                                                                                                                                                                                                                                                                                                                                                                                                                                                                                                                                                                                                                                                                                                                                                                                                                                                                                                                                                                                                                                                                                                                                                                                                                                                                                                                                                                                                                                                                                                                                                                                                                                                                                                                                                                        | CODE | DESCRIPTION     | FINISH* &<br>LENGTH | CONNECTS WITH                                                |
|--------------------------------------------------------------------------------------------------------------------------------------------------------------------------------------------------------------------------------------------------------------------------------------------------------------------------------------------------------------------------------------------------------------------------------------------------------------------------------------------------------------------------------------------------------------------------------------------------------------------------------------------------------------------------------------------------------------------------------------------------------------------------------------------------------------------------------------------------------------------------------------------------------------------------------------------------------------------------------------------------------------------------------------------------------------------------------------------------------------------------------------------------------------------------------------------------------------------------------------------------------------------------------------------------------------------------------------------------------------------------------------------------------------------------------------------------------------------------------------------------------------------------------------------------------------------------------------------------------------------------------------------------------------------------------------------------------------------------------------------------------------------------------------------------------------------------------------------------------------------------------------------------------------------------------------------------------------------------------------------------------------------------------------------------------------------------------------------------------------------------------|------|-----------------|---------------------|--------------------------------------------------------------|
| 101mm  Out of the second of th | 2000 | Main Frame      | NA 5.5m             | 1004, 1005, 1006, 1017,<br>2004, 2004D, 2005,<br>2005D       |
| 74.8mm                                                                                                                                                                                                                                                                                                                                                                                                                                                                                                                                                                                                                                                                                                                                                                                                                                                                                                                                                                                                                                                                                                                                                                                                                                                                                                                                                                                                                                                                                                                                                                                                                                                                                                                                                                                                                                                                                                                                                                                                                                                                                                                         | 2002 | Sill Transom    | NA 5.5m             | 1004, 1005, 2003, 2004,<br>2005, 2005D                       |
|                                                                                                                                                                                                                                                                                                                                                                                                                                                                                                                                                                                                                                                                                                                                                                                                                                                                                                                                                                                                                                                                                                                                                                                                                                                                                                                                                                                                                                                                                                                                                                                                                                                                                                                                                                                                                                                                                                                                                                                                                                                                                                                                |      |                 | MF 5.5m             |                                                              |
| 9.8mm                                                                                                                                                                                                                                                                                                                                                                                                                                                                                                                                                                                                                                                                                                                                                                                                                                                                                                                                                                                                                                                                                                                                                                                                                                                                                                                                                                                                                                                                                                                                                                                                                                                                                                                                                                                                                                                                                                                                                                                                                                                                                                                          | 2003 | Sill Bead       | NA 5.5m             | 2002, 2002D                                                  |
| 92.9mm                                                                                                                                                                                                                                                                                                                                                                                                                                                                                                                                                                                                                                                                                                                                                                                                                                                                                                                                                                                                                                                                                                                                                                                                                                                                                                                                                                                                                                                                                                                                                                                                                                                                                                                                                                                                                                                                                                                                                                                                                                                                                                                         | 2004 | Glazing Adaptor | NA 5.5m             | 1001, 1009, 1010, 1011,<br>1012, 2000, 2000D,<br>2002, 2002D |
|                                                                                                                                                                                                                                                                                                                                                                                                                                                                                                                                                                                                                                                                                                                                                                                                                                                                                                                                                                                                                                                                                                                                                                                                                                                                                                                                                                                                                                                                                                                                                                                                                                                                                                                                                                                                                                                                                                                                                                                                                                                                                                                                |      |                 | MF 5.5m             |                                                              |