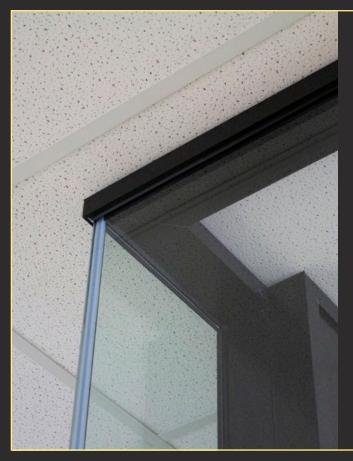

Create a continuous line throughout your space and improve aesthetics with a subtle aluminium border around the glass on the front side. Frontline glazing allows additional space on the other side for window furnishings or alternatively provides extra room within the space, increasing the net lettable area of an office.

With its frontline glazing profile, extra space is created to allow for window furnishings while generally creating a sense of more room within the space while keeping all components in line for a superior finish.