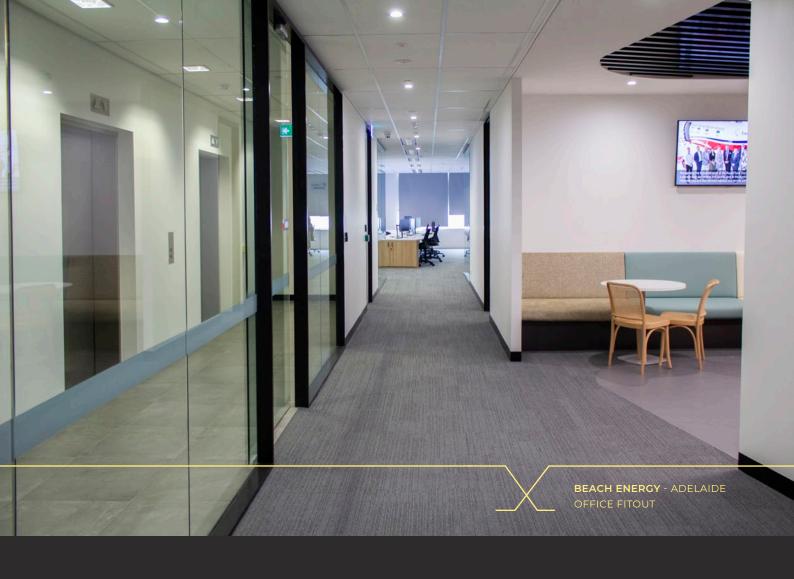

# Create a distinguished office environment

The Metinno 2000 Series system will create a distinguished office environment when utilised. The feature of this system offers frontline glazing office panels while maintaining the 32mm profile design.

Create a continuous line throughout your space and improve aesthetics with a subtle aluminium border around the glass on the front side. Frontline glazing allows additional space on the other side for window furnishings or alternatively provides extra room within the space, increasing the net lettable area of an office.

## Create consistent lines with frontline glazing

The innovative Metinno 2000 Series aluminium partitioning system is designed with a 32mm profile to create a continual line, even when integrated with other complimentary systems. The components of this system are interchangeable with either the Metinno 1000, 2000D or 5000 systems creating unparalleled scope to construct an outstanding partition layout.

With its frontline glazing profile, extra space is created to allow for window furnishings while generally creating a sense of more room within the space while keeping all components in line for a superior finish.