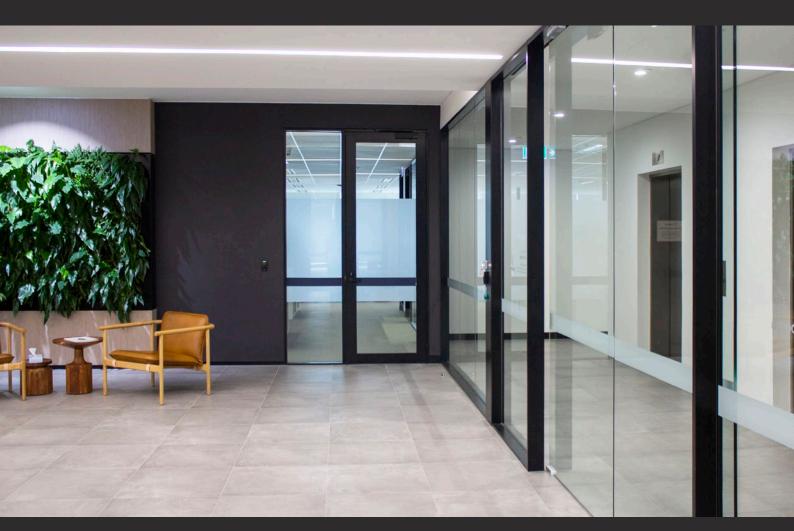

# Create a distinguished office environment

The Metinno 2000 Series system will create a distinguished office environment when utilised. The feature of this system offers frontline glazing office panels while maintaining the 32mm profile design.

Create a continuous line throughout your space and improve aesthetics with a subtle aluminium border around the glass on the front side. Frontline glazing allows additional space on the other side for window furnishings or alternatively provides extra room within the space, increasing the net lettable area of an office.

## Create consistent lines with frontline glazing

The innovative Metinno 2000 Series aluminium partitioning system is designed with a 32mm profile to create a continual line, even when integrated with other complimentary systems. The components of this system are interchangeable with either the Metinno 1000, 2000D or 5000 systems creating unparalleled scope to construct an outstanding partition layout.

With its frontline glazing profile, extra space is created to allow for window furnishings while generally creating a sense of more room within the space while keeping all components in line for a superior finish.