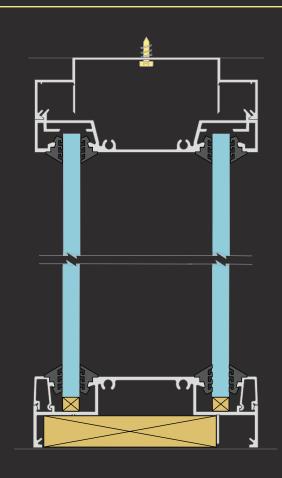

Achieving an acoustic rating up to RW/STC 46, the Metinno 2000D system maintains its consistent 32mm face detail and integrates seamlessly with Metinno 1000, 2000 and 5000 systems.

# Reduce noise transfer with double glazed design

The double glazed profile of the Metinno 2000D system provides a high level of acoustic performance required in many applications.

Designed to improve efficiency during the installation process while achieving an aesthetically pleasing finish with its 32mm profile, this system suited for 64mm steel stud integrates seamlessly with the Metinno 1000, 2000 and 5000 systems.

### **ALUMINIUM PARTITIONING SYSTEMS**

| SECTION                                                                                                                                                                                                                                                                                                                                                                                                                                                                                                                                                                                                                                                                                                                                                                                                                                                                                                                                                                                                                                                                                                                                                                                                                                                                                                                                                                                                                                                                                                                                                                                                                                                                                                                                                                                                                                                                                                                                                                                                                                                                                                                            | CODE  | DESCRIPTION                               | FINISH* &<br>LENGTH | CONNECTS WITH                                            |
|------------------------------------------------------------------------------------------------------------------------------------------------------------------------------------------------------------------------------------------------------------------------------------------------------------------------------------------------------------------------------------------------------------------------------------------------------------------------------------------------------------------------------------------------------------------------------------------------------------------------------------------------------------------------------------------------------------------------------------------------------------------------------------------------------------------------------------------------------------------------------------------------------------------------------------------------------------------------------------------------------------------------------------------------------------------------------------------------------------------------------------------------------------------------------------------------------------------------------------------------------------------------------------------------------------------------------------------------------------------------------------------------------------------------------------------------------------------------------------------------------------------------------------------------------------------------------------------------------------------------------------------------------------------------------------------------------------------------------------------------------------------------------------------------------------------------------------------------------------------------------------------------------------------------------------------------------------------------------------------------------------------------------------------------------------------------------------------------------------------------------------|-------|-------------------------------------------|---------------------|----------------------------------------------------------|
| 101mm<br>49mm                                                                                                                                                                                                                                                                                                                                                                                                                                                                                                                                                                                                                                                                                                                                                                                                                                                                                                                                                                                                                                                                                                                                                                                                                                                                                                                                                                                                                                                                                                                                                                                                                                                                                                                                                                                                                                                                                                                                                                                                                                                                                                                      | 2000D | Main Frame                                | NA 5.5m             | 1004, 1005, 1006, 1012,<br>1017, 2004, 2004D,            |
| 64mm                                                                                                                                                                                                                                                                                                                                                                                                                                                                                                                                                                                                                                                                                                                                                                                                                                                                                                                                                                                                                                                                                                                                                                                                                                                                                                                                                                                                                                                                                                                                                                                                                                                                                                                                                                                                                                                                                                                                                                                                                                                                                                                               | 2000D | Mairirianie                               | MF 5.5              | 2005, 2005D                                              |
| EEE 64mm                                                                                                                                                                                                                                                                                                                                                                                                                                                                                                                                                                                                                                                                                                                                                                                                                                                                                                                                                                                                                                                                                                                                                                                                                                                                                                                                                                                                                                                                                                                                                                                                                                                                                                                                                                                                                                                                                                                                                                                                                                                                                                                           | 2002D | Double Glazed Sill Transom                | NA 5.5m             | 1004, 2003, 2004,<br>2004D, 2005, 2005D                  |
| 7mm<br>Amage<br>13 and 15 a | 2003  | Sill Bead                                 | NA 5.5m             | 2002, 2002D                                              |
| 101mm                                                                                                                                                                                                                                                                                                                                                                                                                                                                                                                                                                                                                                                                                                                                                                                                                                                                                                                                                                                                                                                                                                                                                                                                                                                                                                                                                                                                                                                                                                                                                                                                                                                                                                                                                                                                                                                                                                                                                                                                                                                                                                                              | 2004D | Double Glazing Adaptor                    | NA 5.5m             | 2000D, 2000, 2002D,<br>1001, 1009, 1010, 1011            |
| 101mm                                                                                                                                                                                                                                                                                                                                                                                                                                                                                                                                                                                                                                                                                                                                                                                                                                                                                                                                                                                                                                                                                                                                                                                                                                                                                                                                                                                                                                                                                                                                                                                                                                                                                                                                                                                                                                                                                                                                                                                                                                                                                                                              | 2005D | Double Glazing Ceiling<br>Channel Adaptor | NA 5.5m             | 1000, 1000DP, 1001,<br>1002, 1002DP, 1010,<br>1011, 1012 |