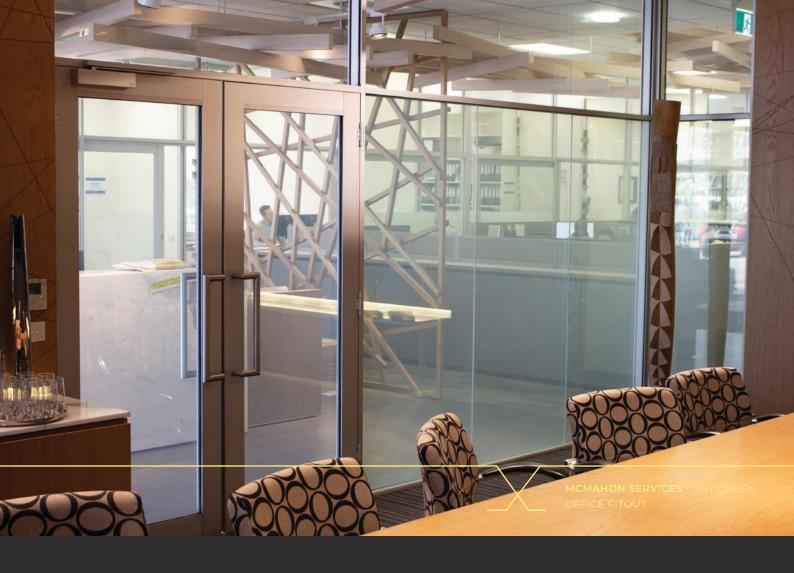

# Control acoustics & achieve privacy in office spaces

With growing demand for high levels of acoustic performance, the Metinno 2000D system has been developed. Perfect for Manager's offices, conference rooms, board rooms and classrooms, this system creates a barrier to sound ensuring confidentiality and minimal disturbance between spaces.

Achieving an acoustic rating up to RW/STC 46, the Metinno 2000D system maintains its consistent 32mm face detail and integrates seamlessly with Metinno 1000, 2000 and 5000 systems.

# Reduce noise transfer with double glazed design

The double glazed profile of the Metinno 2000D system provides a high level of acoustic performance required in many applications.

Designed to improve efficiency during the installation process while achieving an aesthetically pleasing finish with its 32mm profile, this system suited for 64mm steel stud integrates seamlessly with the Metinno 1000, 2000 and 5000 systems.