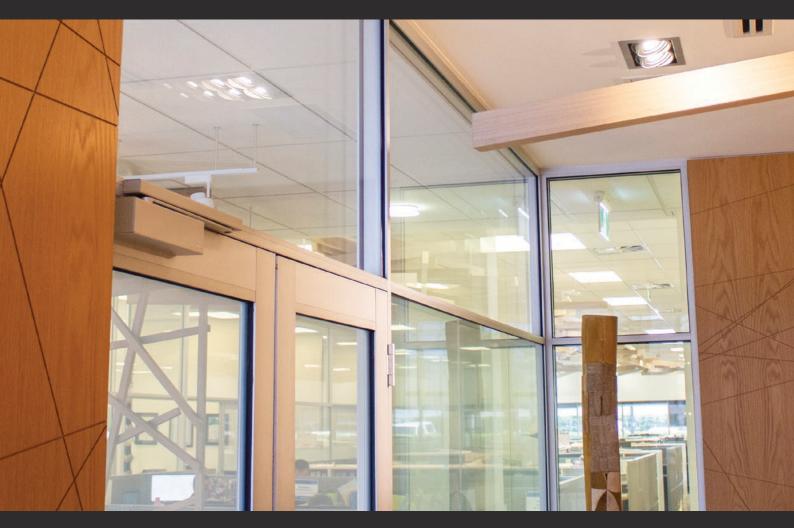

# Control acoustics & achieve privacy in office spaces

With growing demand for high levels of acoustic performance, the Metinno 2000D system has been developed. Perfect for Manager's offices, conference rooms, board rooms and classrooms, this system creates a barrier to sound ensuring confidentiality and minimal disturbance between spaces.

Achieving an acoustic rating up to RW/STC 46, the Metinno 2000D system maintains its consistent 32mm face detail and integrates seamlessly with Metinno 1000, 2000 and 5000 systems.

# Reduce noise transfer with double glazed design

The double glazed profile of the Metinno 2000D system provides a high level of acoustic performance required in many applications.

Designed to improve efficiency during the installation process while achieving an aesthetically pleasing finish with its 32mm profile, this system suited for 64mm steel stud integrates seamlessly with the Metinno 1000, 2000 and 5000 systems.