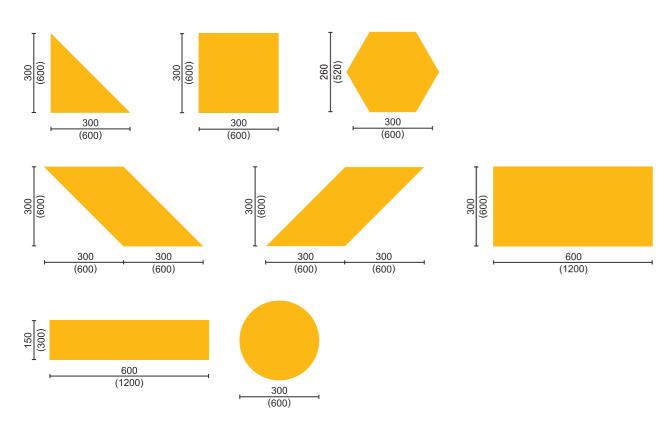

#### **OUR PRODUCT RANGE FOR YOU:**

Our seven different HERADESIGN® *creative* shapes / modules are available as standard in 300 mm and 600 mm sizes. To realise your more unconventional plans, we are ready to assist you with custom-made production.