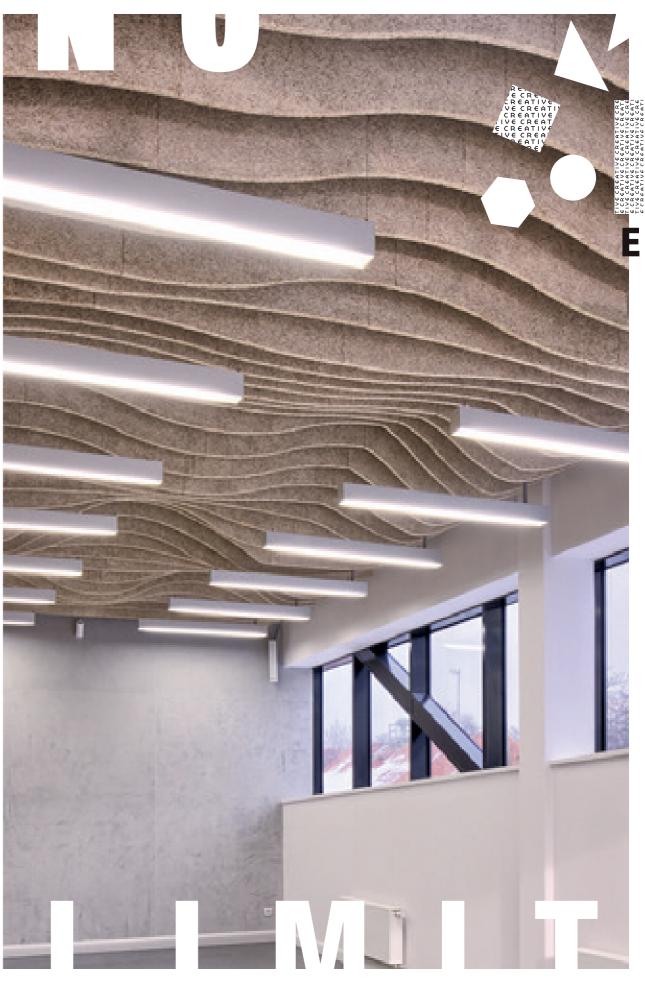

# ONE HUNDRED PERCENT FANTASY, INSPIRATION AND TEMPTATION

The combination of creativity, aesthetics, individuality, environmental credentials and quality – HERADESIGN® *creative*. With this originality, all doors are open to the beauty of nature – these are tempting perspectives!

You know the situation, when an idea slowly develops; it grows and solidifies until the perfect design is created. When your idea becomes a plan and when the plan is finally put into action – these are the moments in life that confirm that the job is not just a profession, but a vocation.

Take advantage of the opportunity to implement your most unusual ideas, or even expand on them. Benefit from HERADESIGN® *creative*.

LET YOURSELF BE TEMPTED BY NEW IDEAS!

#### **SOUND ABSORPTION**

When using HERADESIGN® creative shapes / modules, not only the variety of design but also the acoustic well-being of the users of a room can be improved. Due to the very good sound-absorbing properties of HERADESIGN® wood wool tiles, the reverberation time is shortened, the noise level is lowered and speech intelligibility increased.

#### **OPEN AND HOMOGENOUS SURFACE STRUCTURE**

8888888888

Only with the production technologies and quality standards developed by HERADESIGN® is it possible to produce consistent, open, homogeneous and light appearing surface structures. This unique structure gives the tiles a noble and exclusive character for use in high-quality interior applications.