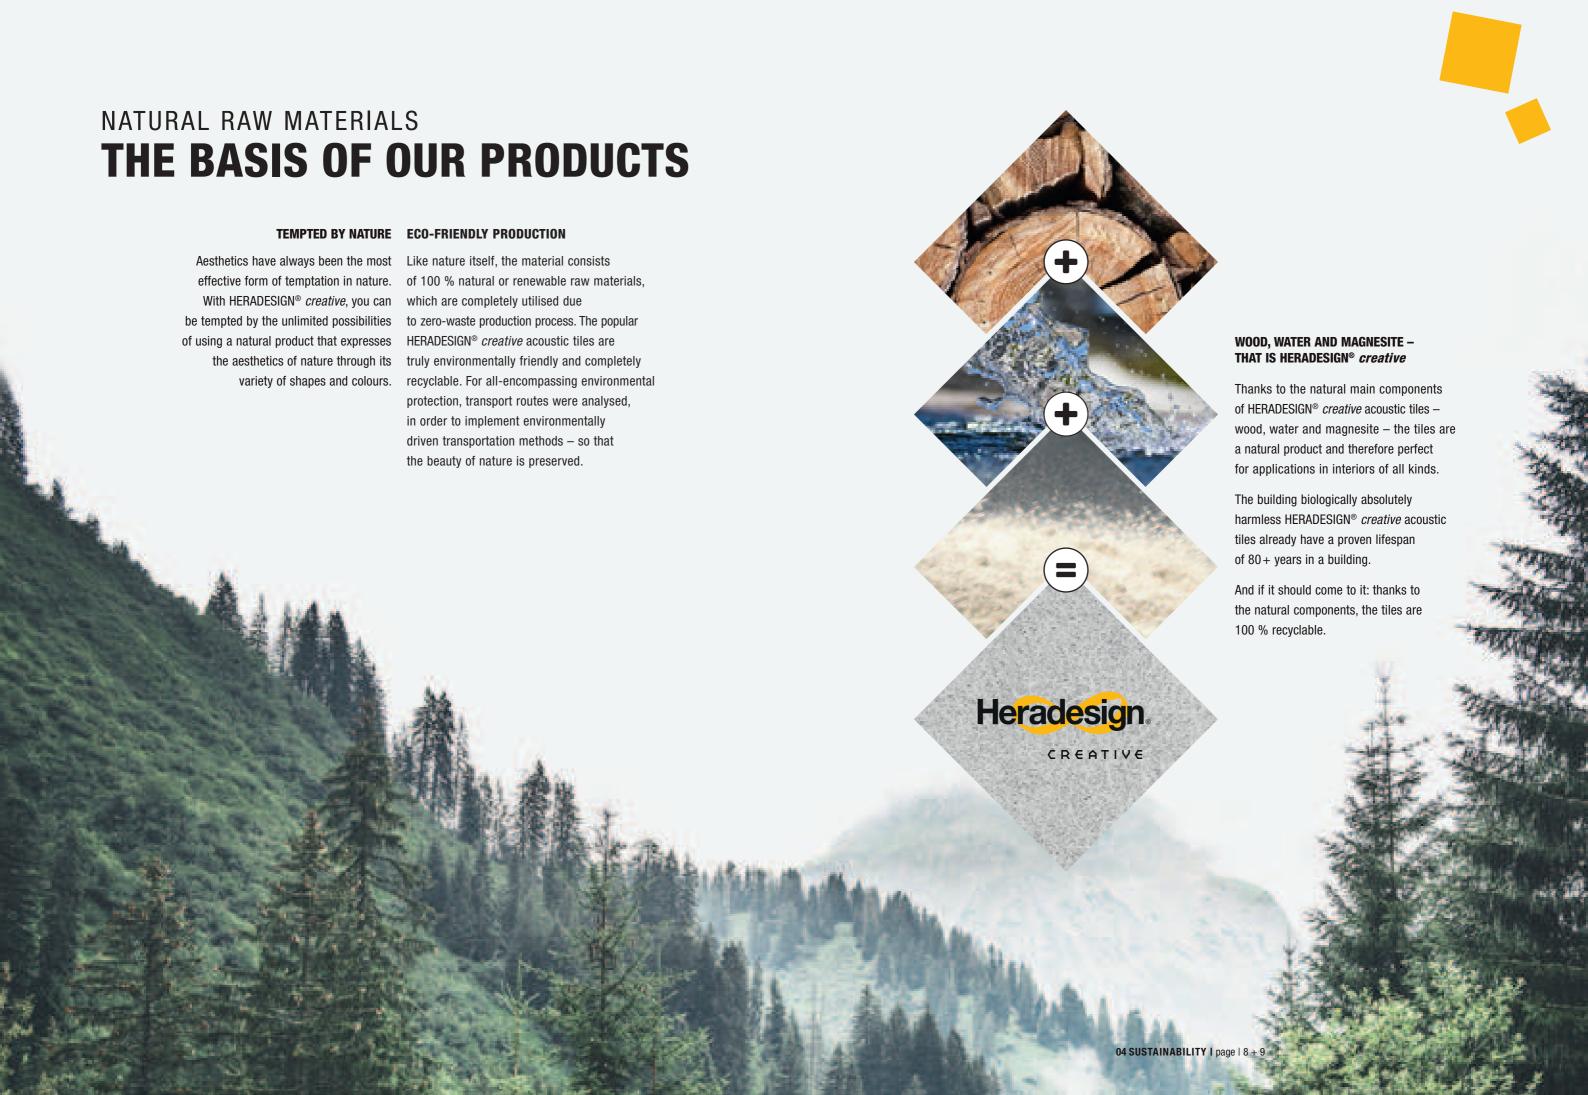

#### **HIGH QUALITY AND SUSTAINABLE RAW**

HERADESIGN® uses magnesite as the ideal binder for wood fibres. Magnesite protects the fibres and keeps them permanently elastic. For the production process only wood from sustainable forestry is used (PEFC and

# **MATERIALS**

FSC certified).

#### **REGULATING HUMIDITY AND CLIMATE**

Magnesite is a hygroscopic and is also a building biologically certified material. For this reason, HERADESIGN® acoustic tiles have, in addition to their acoustic and decorative properties, humidity and climate regulating functions.

#### **NATURE ON TREND**

In addition to the certificate "Building Biology Harmless" (Institute for Building Biology in Rosenheim), HERADESIGN® also focuses on sustainability and resource conservation in terms of product technology and use of raw materials (EPD - AUB environmental declaration according to EN ISO 14025).