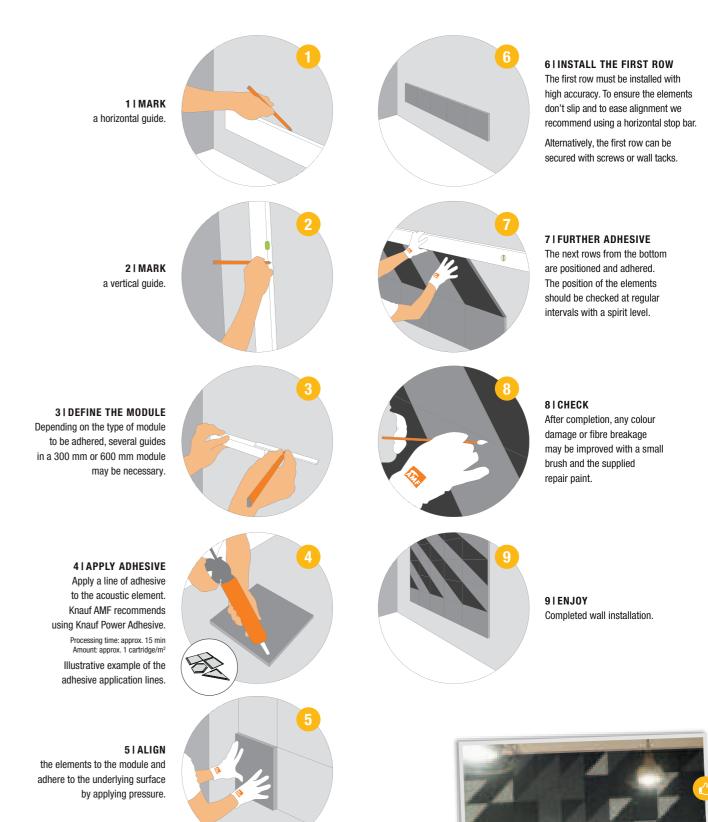

#### HOW IT'S DONE

# 9 STEPS TO PERFECTION

#### **QUALITY AND CARE PROVIDE THE BEST RESULT**

HERADESIGN® *creative* shapes/modules are produced with great care, quality controlled and transported to site.

Essential factors for a successful and attractive HERADESIGN® *creative* application are exact processing and suitable working conditions. Only careful work and high product quality ensure a satisfactory result.

Transportation to site, unpacking of the HERADESIGN® *creative* products and handling should be carried out with due care. Always work with clean hands and clean tools. We recommend wearing clean gloves.

#### **GENERAL GUIDELINES**

The following installation guidelines refer to the adhesive installation of HERADESIGN® creative acoustic elements in 300 mm modules on the wall. For installation with HERADESIGN® screws, follow the corresponding procedure. **IMPORTANT:** The underlying surface must be able to take the load, level, dry and dust-free. Handling and underlying surface temperature min. + 7°C. Surfaces with unknown properties should be checked for their adhesion. The general guidelines for the installation of HERADESIGN® wood wool acoustic tiles must be observed.