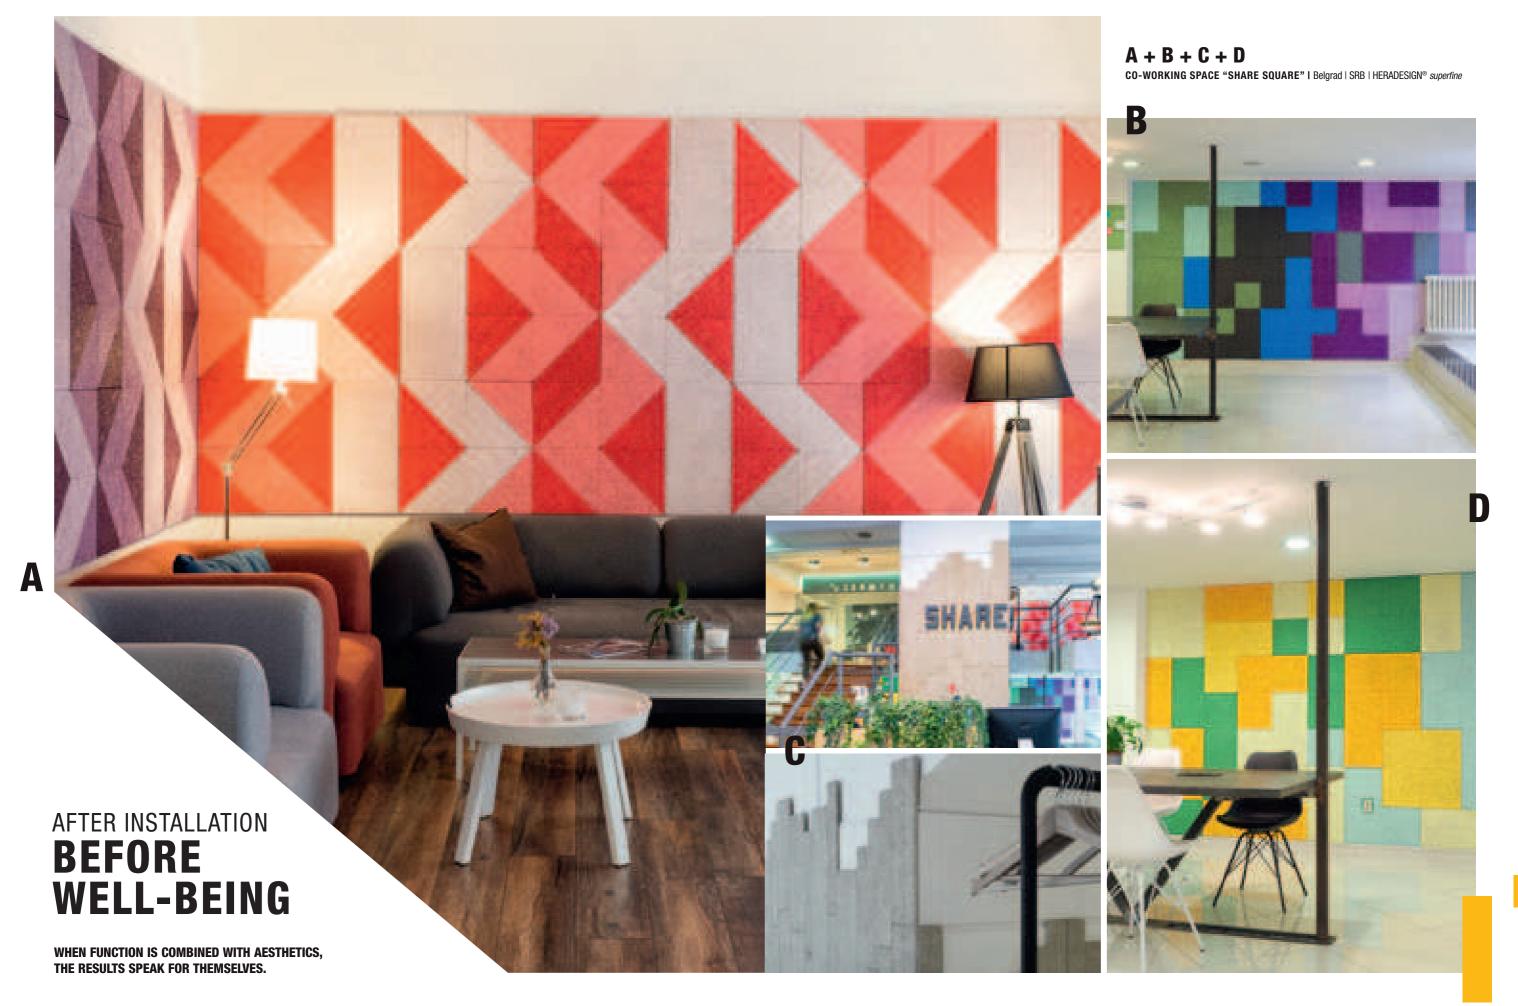

#### **SOUND ABSORPTION**

When using HERADESIGN® creative shapes / modules, not only the variety of design but also the acoustic well-being of the users of a room can be improved. Due to the very good sound-absorbing properties of HERADESIGN® wood wool tiles, the reverberation time is shortened, the noise level is lowered and speech intelligibility increased.

#### **OPEN AND HOMOGENOUS SURFACE STRUCTURE**

8888888888

Only with the production technologies and quality standards developed by HERADESIGN® is it possible to produce consistent, open, homogeneous and light appearing surface structures. This unique structure gives the tiles a noble and exclusive character for use in high-quality interior applications.