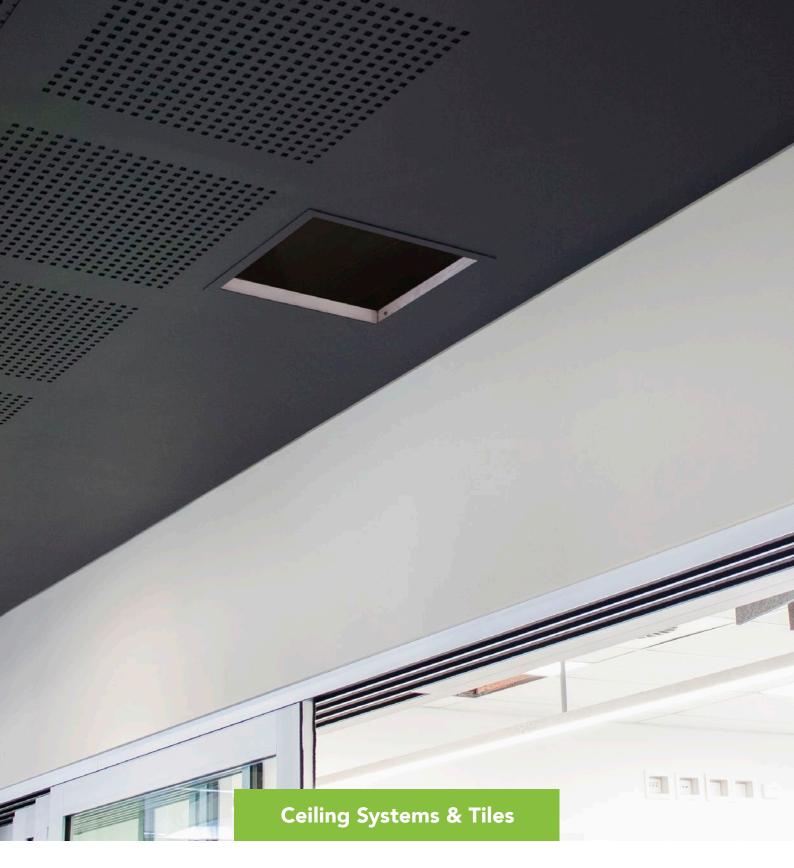

## Plastaworx<sup>®</sup> T-Bar Frame

The Plastaworx<sup>®</sup> Aluminium T-Bar Frame is a quality structure designed to provide access into ceilings or walls in order to service areas of maintenance. It is available in a range of sizes or can be custom made to your desired size on request\*.

### **Plastaworx® T-Bar Frame**

For more information & to buy online visit **www.adxdepot.com.au** 

(08) 8292 5000 solutions@adxdepot.com.au