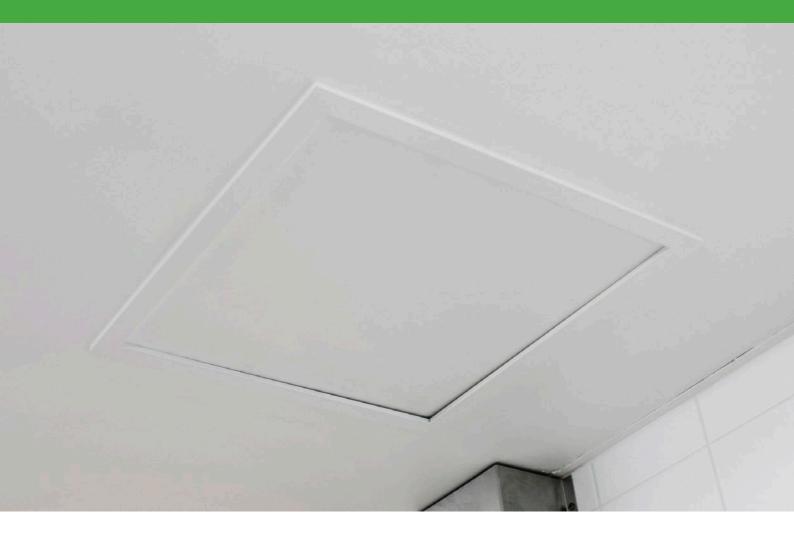

## Plastaworx<sup>®</sup> T-Bar Frame

The Plastaworx<sup>®</sup> Aluminium T-Bar Frame is a quality structure designed to provide access into ceilings or walls in order to service areas of maintenance. It is available in a range of sizes or can be custom made to your desired size on request\*.