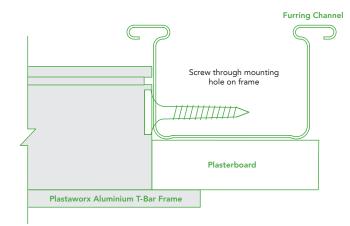

r can be custom made to your desired size on request\*.

\*Custom sizes are available only in thinner material and without mounting holes.

### Features & Benefits

**High Quality** Strong, durable structure

**Quick Installation** With pre-drilled holes

**Pre-finished Surface** Quality powder coat white finish

Custom Sizes Available on request

#### **Specification Detail**

For more information visit www.adxdepot.com.au

| Code   | Available Sizes | Cut Out Size  |
|--------|-----------------|---------------|
| MATF30 | 300mm x 300mm   | 305mm x 305mm |
| MATF45 | 450mm x 450mm   | 455mm x 455mm |
| MATF55 | 550mm x 550mm   | 555mm x 555mm |
| MATF60 | 600mm x 600mm   | 605mm x 605mm |

#### **T-Bar Frame Detail**











## **Installation Instructions**

#### With Furring Channel



#### With Timber Joist





### **Plastaworx® T-Bar Frame**

For more information & to buy online visit **www.adxdepot.com.au** 



(08) 8292 5000 solutions@adxdepot.com.au