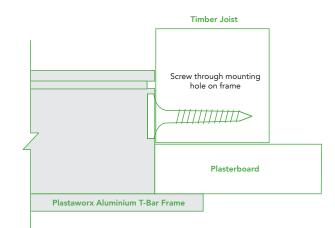

ur desired size on request\*.

\*Custom sizes are available only in thinner material and without mounting holes.

### Features & Benefits

**High Quality** Strong, durable structure

**Quick Installation** With pre-drilled holes

**Pre-finished Surface** Quality powder coat white finish

Custom Sizes Available on request

#### **Specification Detail**

For more information visit www.adxdepot.com.au

| Code   | Available Sizes | Cut Out Size  |
|--------|-----------------|---------------|
| MATF30 | 300mm x 300mm   | 305mm x 305mm |
| MATF45 | 450mm x 450mm   | 455mm x 455mm |
| MATF55 | 550mm x 550mm   | 555mm x 555mm |
| MATF60 | 600mm x 600mm   | 605mm x 605mm |

#### **T-Bar Frame Detail**











## **Installation Instructions**

#### With Furring Channel



#### With Timber Joist





### **Plastaworx® T-Bar Frame**

For more information & to buy online visit **www.adxdepot.com.au** 



(08) 8292 5000 solutions@adxdepot.com.au