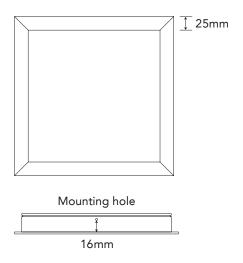

service areas of maintenance. It is available in a range of sizes or can be custom made to your desired size on request\*.

\*Custom sizes are available only in thinner material and without mounting holes.

### Features & Benefits

**High Quality** Strong, durable structure

**Quick Installation** With pre-drilled holes

**Pre-finished Surface** Quality powder coat white finish

Custom Sizes Available on request

#### **Specification Detail**

For more information visit www.adxdepot.com.au

| Code   | Available Sizes | Cut Out Size  |
|--------|-----------------|---------------|
| MATF30 | 300mm x 300mm   | 305mm x 305mm |
| MATF45 | 450mm x 450mm   | 455mm x 455mm |
| MATF55 | 550mm x 550mm   | 555mm x 555mm |
| MATF60 | 600mm x 600mm   | 605mm x 605mm |

#### **T-Bar Frame Detail**











## **Installation Instructions**

#### With Furring Channel



#### With Timber Joist





### **Plastaworx® T-Bar Frame**

For more information & to buy online visit **www.adxdepot.com.au** 



(08) 8292 5000 solutions@adxdepot.com.au