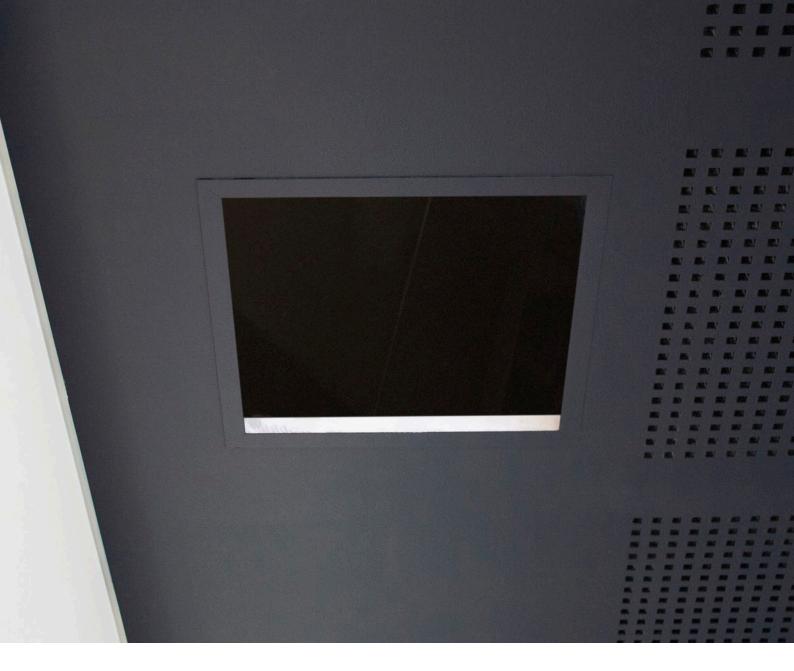

## Plastaworx<sup>®</sup> T-Bar Frame

The Plastaworx<sup>®</sup> Aluminium T-Bar Frame is a quality structure designed to provide access into ceilings or walls in order to service areas of maintenance. It is available in a range of sizes or can be custom made to your desired size on request\*.

#### **T-Bar Frame Detail**