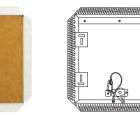

### **Installation Instructions**

Remove door using the quick release hinges

Insert access panel into the cut out

Fix access panel to the framework

For set bead frames screw through perforated edge

Flush in the set bead frame and sand

Re-fit door