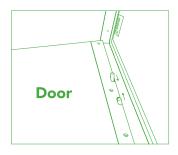

--------------------------------------|-------------------------------------------------|
| Edge Type | Available Sizes                                 | Cut Out Size                                    |
| Set Bead  | 300mm x 300mm<br>450mm x 450mm<br>560mm x 560mm | 305mm x 305mm<br>455mm x 455mm<br>565mm x 565mm |
| Edge Type | Available Sizes                                 | Cut Out Size                                    |
| Flanged   | 300mm x 300mm<br>450mm x 450mm<br>560mm x 560mm | 305mm x 305mm<br>455mm x 455mm<br>565mm x 565mm |



### **Installation Instructions**



Remove door using the quick release hinges



Insert access panel into the cut out



Fix access panel to the framework



For set bead frames screw through perforated edge



Flush in the set bead frame and sand



Re-fit door



## Plastaworx® Access Panels

For more information & to buy online visit **www.adxdepot.com.au**