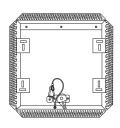

#### Features & **Benefits**

**High Rating** Acoustic rating of RW32

**High Density** 18mm density door

Slot Lock For easy access

**Easy Installation** With removable door

Safety Chain Quick release safety chain

### **Installation Instructions**

Remove door using the quick release hinges

Insert access panel into the cut out

Fix access panel to the framework

For set bead frames screw through perforated edge

Flush in the set bead frame and sand

Re-fit door