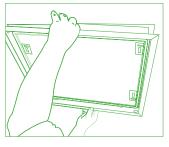

### **Installation Instructions**

Remove door using the quick release hinges

Insert access panel into the cut out

Fix access panel to the framework

For set bead frames screw through perforated edge

Flush in the set bead frame and sand

Re-fit door