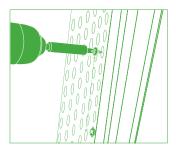

### **Installation Instructions**

Remove door using the quick release hinges

Insert access panel into the cut out

Fix access panel to the framework

For set bead frames screw through perforated edge

Flush in the set bead frame and sand