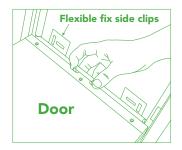

### **Installation Instructions**

Remove door using the quick release hinges

Insert access panel into the cut out

Fix access panel to the framework

For set bead frames screw through perforated edge

Flush in the set bead frame and sand