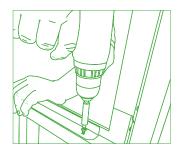

### **Installation Instructions**

Remove door using the quick release hinges

Insert access panel into the cut out

Fix access panel to the framework

For set bead frames screw through perforated edge

Flush in the set bead frame and sand