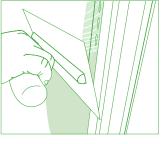

### **Installation Instructions**

Remove door using the quick release hinges

Insert access panel into the cut out

Fix access panel to the framework

For set bead frames screw through perforated edge

Flush in the set bead frame and sand