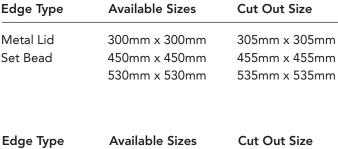

#### **Specification Detail**

For more information visit www.adxdepot.com.au

|           | 530mm x 530mm                                   | 535mm x 535mm                                   |
|-----------|-------------------------------------------------|-------------------------------------------------|
| Edge Type | Available Sizes                                 | Cut Out Size                                    |
| Set Bead  | 300mm x 300mm<br>450mm x 450mm<br>560mm x 560mm | 305mm x 305mm<br>455mm x 455mm<br>565mm x 565mm |
| Edge Type | Available Sizes                                 | Cut Out Size                                    |
| Flanged   | 300mm x 300mm<br>450mm x 450mm<br>560mm x 560mm | 305mm x 305mm<br>455mm x 455mm<br>565mm x 565mm |