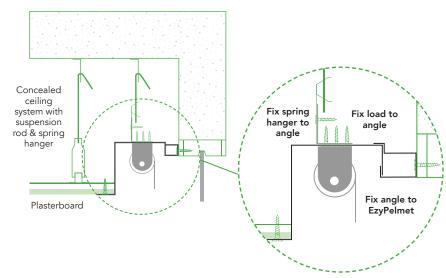

-piece steel pelmet box eliminates the risks involved with traditional pelmet systems made from MDF and plasterboard, which require a lengthy install process, additional fixings and extra finishing considerations when it comes to plastering and painting. Because EzyPelmet is made from cold rolled steel it maintains form and will not crack or distort over time and can be painted with the ceiling due to its pre-finished surface. Available in zinc or white.

#### Features & **Benefits**

**Custom Made** 

To suit your requirements

**Pre-finished Surface** 

Colourbond or Zinc finish available

Fast Install

Saves time

**Economical** 

Money saving solution

**Maintains Form** 

Without cracking or distorting over time

#### **Standard Fixing Detail**

#### **Load Bearing Fixing Detail**





#### Joining Instructions

For more information visit www.adxdepot.com.au



Add Track Joiner to Wall Track

Stick Main Joiner to EzvPelmet with tape (3m VHB Tape 4910 12x1.0mm or equivalent - 4 places)

Add Wall Track to Track Joiner

Add EzyPelmet to Main Joiner





| Code      | Description                     | Length |                          |
|-----------|---------------------------------|--------|--------------------------|
| EP150W-30 | EzyPelmet 150mm x 0.8mm - White | 3000mm | (Custom Sizes Available) |
| EPT40W-30 | EzyPelmet Wall Track - White    | 3000mm | (Custom Sizes Available) |
| EP150Z-30 | EzyPelmet 150mm x 0.8mm - Zinc  | 3000mm | (Custom Sizes Available) |
| EPT40Z-30 | EzyPelmet Wall Track - Zinc     | 3000mm | (Custom Sizes Available) |
| EPCAP150W | EzyPelmet