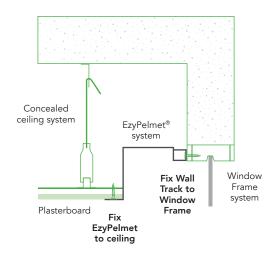

wo-piece steel pelmet box eliminates the risks involved with traditional pelmet systems made from MDF and plasterboard, which require a lengthy install process, additional fixings and extra finishing considerations when it comes to plastering and painting. Because EzyPelmet is made from cold rolled steel it maintains form and will not crack or distort over time and can be painted with the ceiling due to its pre-finished surface. Available in zinc or white.

#### Features & **Benefits**

**Custom Made** 

To suit your requirements

**Pre-finished Surface** 

Colourbond or Zinc finish available

Fast Install

Saves time

**Economical** 

Money saving solution

**Maintains Form** 

Without cracking or distorting over time

#### **Standard Fixing Detail**

#### **Load Bearing Fixing Detail**





#### Joining Instructions

For more information visit www.adxdepot.com.au



Add Track Joiner to Wall Track

Stick Main Joiner to EzvPelmet with tape (3m VHB Tape 4910 12x1.0mm or equivalent - 4 places)

Add Wall Track to Track Joiner

Add EzyPelmet to Main Joiner





| Code      | Description                     | Length |                          |
|-----------|---------------------------------|--------|--------------------------|
| EP150W-30 | EzyPelmet 150mm x 0.8mm - White | 3000mm | (Custom Sizes Available) |
| EPT40W-30 | EzyPelmet Wall Track - White    | 3000mm | (Custom Sizes Available) |
| EP150Z-30 | EzyPelmet 150mm x 0.8mm - Zinc  | 3000mm | (Custom Sizes Available) |
| EPT40Z-30 | EzyPelmet Wall Track - Zinc     | 3000mm | (Custom Sizes Available) |
| EPCAP150W | EzyPelme