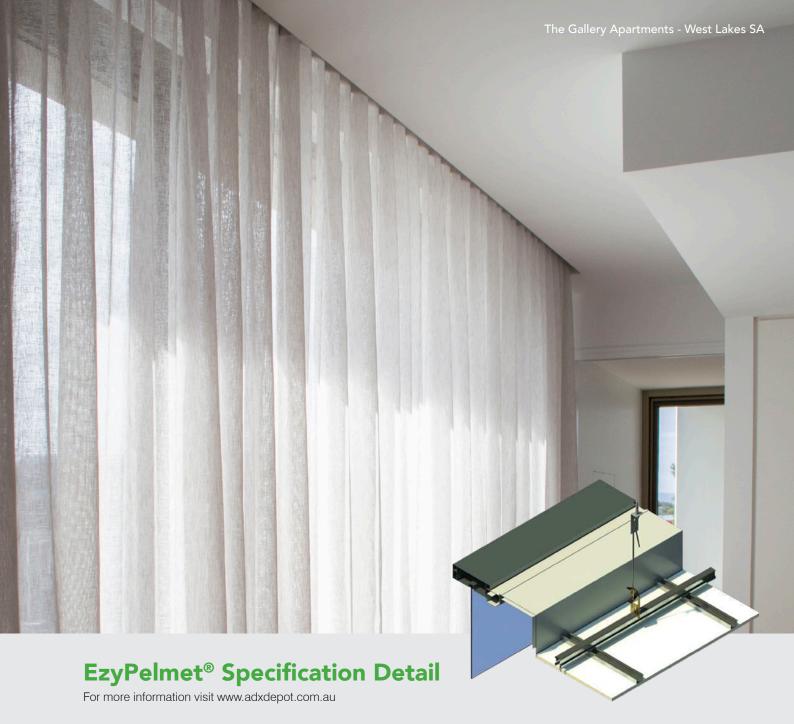

# **EzyPelmet**® Steel Pelmet System

By EZ Concept®

A simple to install two-piece pelmet system that cleverly conceals blind tracks

## **EzyPelmet® Steel Pelmet System**

Adding a new dimension to the internal perimeter of square-set interiors, EzyPelmet® is a two-piece steel pelmet system that conceals unsightly window furnishing tracks and rolls.

EzyPelmet offers a simple and discrete transition between the interior ceiling and external windows, curtain wall facades or the building structure. The system cleverly conceals feature lighting and opens vast panoramas before your eyes. Using a two-piece steel pelmet box eliminates the risks involved with traditional pelmet systems made from MDF and plasterboard, which require a lengthy install process, additional fixings and extra finishing considerations when it comes to plastering and painting. Because EzyPelmet is made from cold rolled steel it maintains form and will not crack or distort over time and can be painted with the ceiling due to its pre-finished surface. Available in zinc or white.