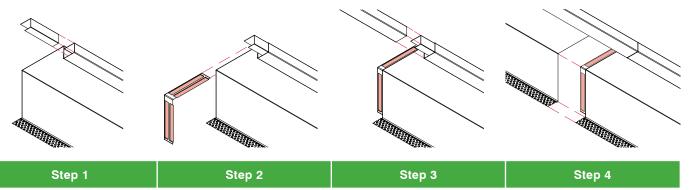

#### Joining Instructions

For more information visit www.adxdepot.com.au

Add Track Joiner to Wall Track

Stick Main Joiner to EzvPelmet with tape (3m VHB Tape 4910 12x1.0mm or equivalent - 4 places)

Add Wall Track to Track Joiner

Add EzyPelmet to Main Joiner

| Code      | Description                     | Length |                          |
|-----------|---------------------------------|--------|--------------------------|
| EP150W-30 | EzyPelmet 150mm x 0.8mm - White | 3000mm | (Custom Sizes Available) |
| EPT40W-30 | EzyPelmet Wall Track - White    | 3000mm | (Custom Sizes Available) |
| EP150Z-30 | EzyPelmet 150mm x 0.8mm - Zinc  | 3000mm | (Custom Sizes Available) |
| EPT40Z-30 | EzyPelmet Wall Track - Zinc     | 3000mm | (Custom Sizes Available) |
| EPCAP150W | EzyPelmet End Cap - White       |        |                          |
| EPCAP150Z | EzyPelmet End Cap - Zinc        |        |                          |
| EPPELJOIN | EzyPelmet Main Joiner           |        |                          |
| EPTRAJOIN | EzyPelmet Wall Track Joiner     |        |                          |