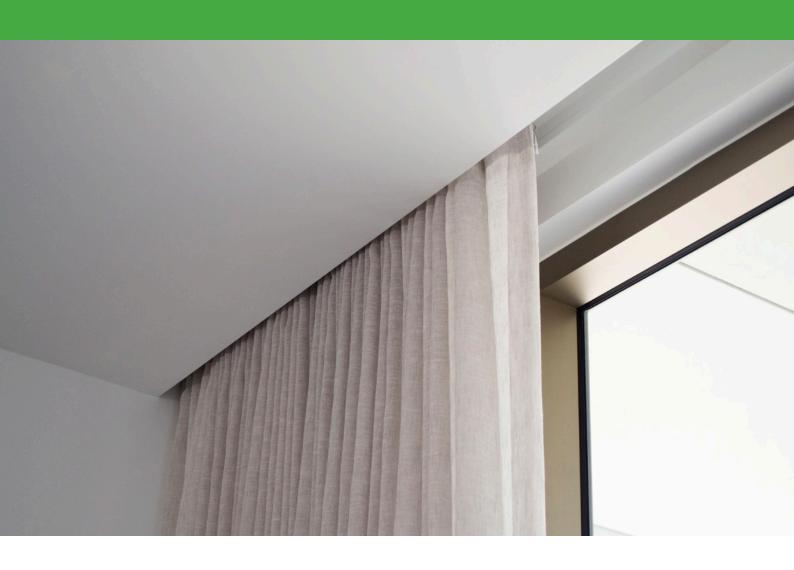

## **EzyPelmet® Steel Pelmet System**

Adding a new dimension to the internal perimeter of square-set interiors, EzyPelmet® is a two-piece steel pelmet system that conceals unsightly window furnishing tracks and rolls.

EzyPelmet offers a simple and discrete transition between the interior ceiling and external windows, curtain wall facades or the building structure. The system cleverly conceals feature lighting and opens vast panoramas before your eyes. Using a two-piece steel pelmet box eliminates the risks involved with traditional pelmet systems made from MDF and plasterboard, which require a lengthy install process, additional fixings and extra finishing considerations when it comes to plastering and painting. Because EzyPelmet is made from cold rolled steel it maintains form and will not crack or distort over time and can be painted with the ceiling due to its pre-finished surface. Available in zinc or white.